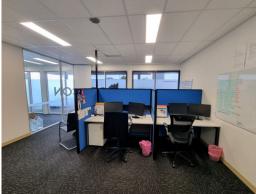

## 328sqm\* FRONT CORPORATE OFFICE/WAREHOUSE

- Near new 328sgm\* corporate unit
- 278sqm\* office over two levels (86sqm\* ground floor showroom/ reception & 192sqm\* first floor office with ducted a/c)
- 40sqm\* full height warehouse
- 10sqm\* balcony
- Functional fit out includes four offices, a board room, two open plan areas and reception
- Attractive 19 unit office/warehouse development
- Public transport in close proximity
- Corporately presented appealing to high calibre occupants
- Secure complex with electric gates & CCTV system
- Electric full height roller door sheltered by all-weather awning
- 3 phase power supply
- LED lighting in both