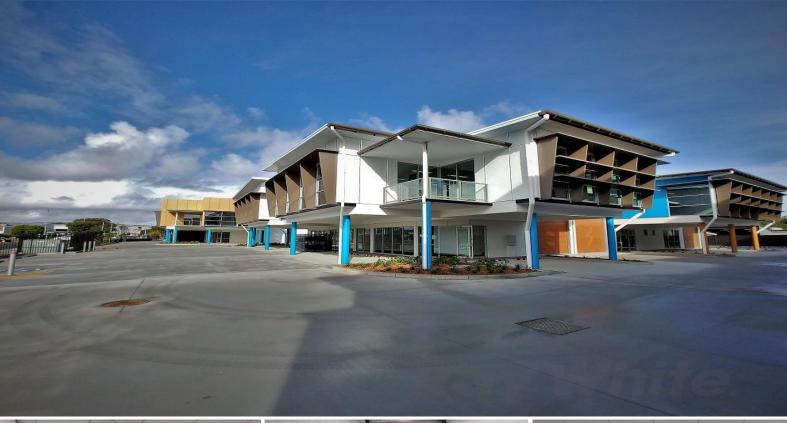

## 328sqm\* FRONT CORPORATE OFFICE/WAREHOUSE

- Near new 328sgm\* corporate unit
- 278sqm\* office over two levels (86sqm\* ground floor showroom/ reception & 192sqm\* first floor office with ducted a/c)
- 40sqm\* full height warehouse
- 10sqm\* balcony
- Functional fit out includes four offices, a board room, two open plan areas and reception
- Attractive 19 unit office/warehouse development
- Public transport in close proximity
- Corporately presented appealing to high calibre occupants
- Secure complex with electric gates & CCTV system
- Electric full height roller door sheltered by all-weather awning
- 3 phase power supply
- LED lighting in both

Offices

FOR LEASE

\$87,194p.a. + Outgoings (\$10,377.38\*) + GST 328sqm