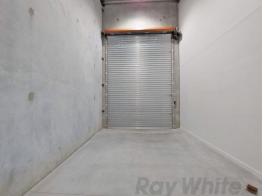

## 328sqm\* FRONT CORPORATE OFFICE/WAREHOUSE

- Near new 328sgm\* corporate unit
- 278sqm\* office over two levels (86sqm\* ground floor showroom/ reception & 192sqm\* first floor office with ducted a/c)
- 40sqm\* full height warehouse
- 10sqm\* balcony
- Functional fit out includes four offices, a board room, two open plan areas and reception
- Attractive 19 unit office/warehouse development
- Public transport in close proximity
- Corporately presented appealing to high calibre occupants
- Secure complex with electric gates & CCTV system
- Electric full height roller door sheltered by all-weather awning
- 3 phase power supply
- LED lighting in both