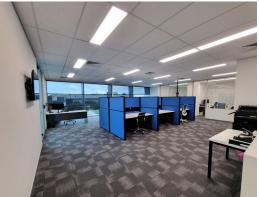

## 328sqm\* FRONT CORPORATE OFFICE/WAREHOUSE

- Near new 328sgm\* corporate unit
- 278sqm\* office over two levels (86sqm\* ground floor showroom/ reception & 192sqm\* first floor office with ducted a/c)
- 40sqm\* full height warehouse
- 10sqm\* balcony
- Functional fit out includes four offices, a board room, two open plan areas and reception
- Attractive 19 unit office/warehouse development
- Public transport in close proximity
- Corporately presented appealing to high calibre occupants
- Secure complex with electric gates & CCTV system
- Electric full height roller door sheltered by all-weather awning
- 3 phase power supply
- LED lighting in both