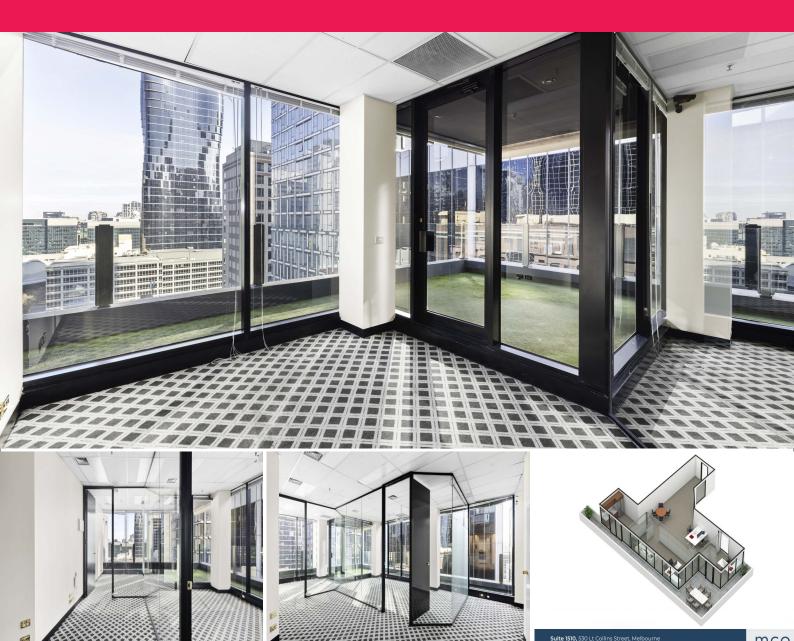

## Stunning office with expansive balcony in the heart of Melbourne CBD.

Suite 1510 in Melbourne's iconic Exchange Tower is a stunning bright and generously sized office with an expansive balcony, ideal for a business wanting a professional address on Little Collins Street.

With large windows and views over Melbourne, your new office also features:

- Open-plan collaborative area
- Two executive offices
- Private kitchenette
- Ample storage space
- Oversized balcony

As a valued tenant of t