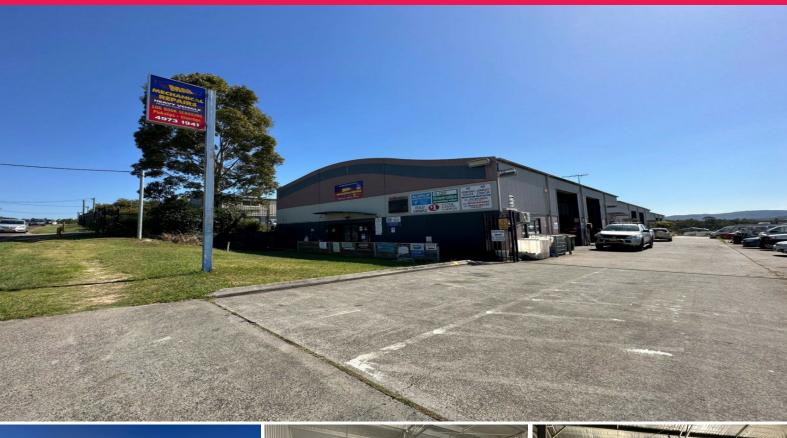

## LJ Hooker Commercial

Unit 6/12 Accolade Avenue, Morisset NSW 2264

## BONNALAFFORDABLE WAREHOUSE FOR LEASE IN A SOUGHT AFTER LOCATION!

Ideally situated in the Morisset Business Park with great access to the M1 Motorway, this good sized older end unit is available for lease in a gated development that affords great space and good parking.

The 172 sqm floor space has good high ceilings with a 4m plus roller door for ease of access and good power to site along with shower, toilet and kitchenette ready for the next tenant to utilise.

Outside there is ample parking and space to the end and side of the building that allows for ease of access to the unit.