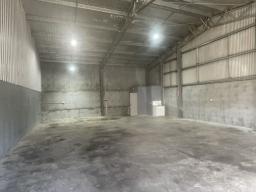

The 172 sqm floor space has good high ceilings with a 4m plus roller door for ease of access and good power to site along with shower, toilet and kitchenette ready for the next tenant to utilise.

Outside there is ample parking and space to the end and side of the building that allows for ease of access to the unit.