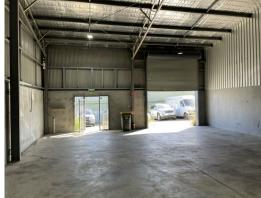

The 172 sqm floor space has good high ceilings with a 4m plus roller door for ease of access and good power to site along with shower, toilet and kitchenette ready for the next tenant to utilise.

Outside there is ample parking and space to the end and side of the building that allows for ease of access to the unit.