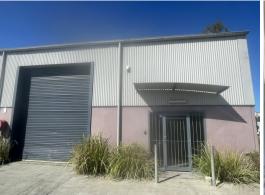

The 172 sqm floor space has good high ceilings with a 4m plus roller door for ease of access and good power to site along with shower, toilet and kitchenette ready for the next tenant to utilise.

Outside there is ample parking and space to the end and side of the building that allows for ease of access to the unit.