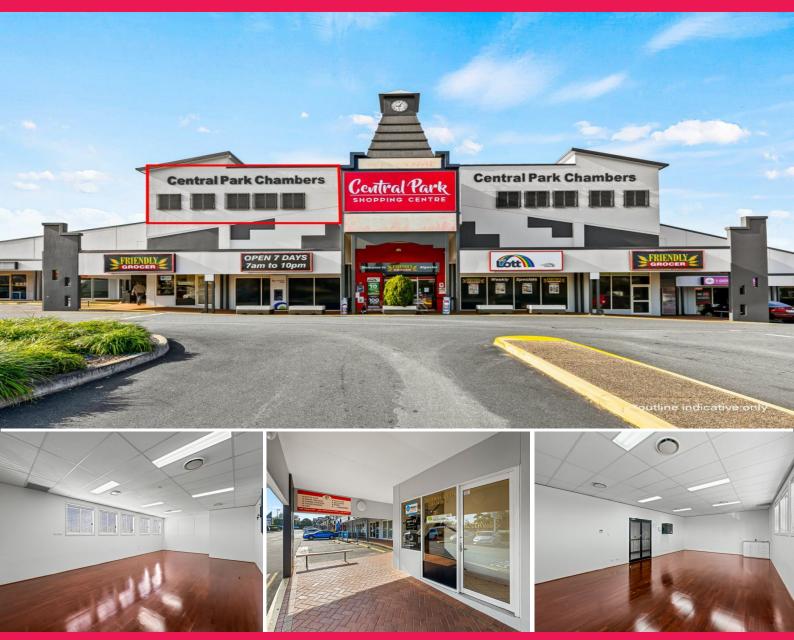

## 60sqm Office Space Available in Algester Centre.

- \* Rare opportunity to secure an office in Central Park Shopping Centre.
- \* Polished timber floors, ducted air con, freshly painted.
- \* Access to shared toilets, kitchenette facility internally.
- \* Located Upstairs in retail centre Central Park Shopping Centre.
- \* Ample onsite parking, over 80 onsite.
- \* Contact Manoli Nicolas 0400 082 170 or Tasmin Colquhoun 0450 827 646 for inspection today.

LEASE RATE: \$12,480 Gross per Annum + GST

AVAILABLE SPACE: 60 sqm

#### Location

Located approximately 16kms from the CBD, Algester is surrounded by other growing suburbs such as Sunnybank, Park

Offices

FOR LEASE

60sqm