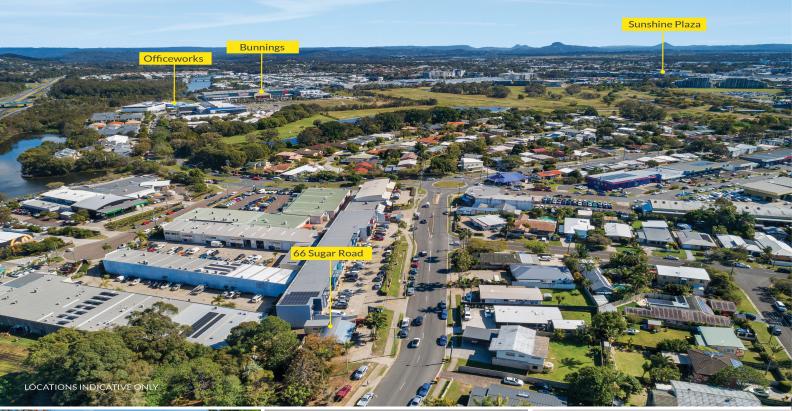

## **High Exposure Standalone Office**

Chantel Dielwart and Tallon Pamenter from RWC Noosa & Sunshine Coast are pleased to present 66 Sugar Road, Maroochydore to the market for lease.

Situated in the heart of Maroochydore, this freehold property offers a prime location for businesses seeking a vibrant and dynamic setting.

With its high street exposure, your enterprise will benefit from maximum visibility and foot traffic, ensuring a steady stream of potential customers.