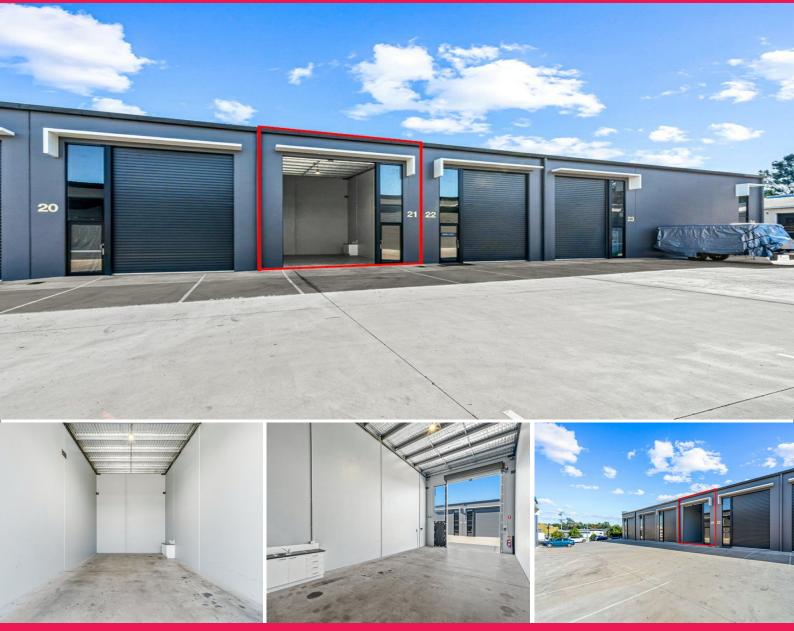

## 75sqm Concrete Warehouse. Secure Complex. Onsite Parking.

- \* Rarely available clean and tidy warehouse.
- \* Onsite car parking for 2 Cars including roller door area.
- \* Concrete tilt panel construction.
- \* 3 phase power available, NBN.
- \* Shared onsite toilets or internal can be installed.
- \* Clean & Tidy complex. Secure, fully fenced.
- \* Contact Exclusive Agents Tasmin Colquhoun 0450 827646 or Manoli Nicolas 0400 082 170 for inspection.

LEASE RATE: Contact Agent AVAILABLE SPACE: 75sqm

Location

Located approximately 1

Industrial

FOR LEASE

75sqm