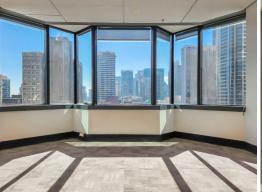

## 13/97 - 99 Bathurst Street

99 Bathurst Street is a strata titled office building located between George Street and Kent Street immediately opposite St. Andrew's Cathedral and Town Hall.

- Fitted office suite 107sqm (approx.) with new paint and carpet throughout
- Excellent North facing city views over Town Hall
- Meeting room, main office, boardroom and open plan area
- Great natural light and good lift exposure, convenient to Town Hall station, QVB and World Square