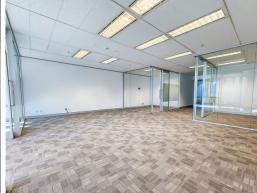

## 13/97 - 99 Bathurst Street

99 Bathurst Street is a strata titled office building located between George Street and Kent Street immediately opposite St. Andrew's Cathedral and Town Hall.

- Fitted office suite 107sqm (approx.) with new paint and carpet throughout
- Excellent North facing city views over Town Hall
- Meeting room, main office, boardroom and open plan area
- Great natural light and good lift exposure, convenient to Town Hall station, QVB and World Square