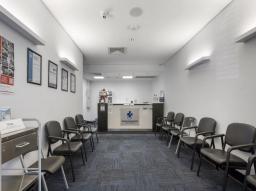

The main features include:

- ? 195sqm\* of lettable area
- ? Two levels of modern, medical consulting offices
- ? Includes reception with a large waiting room, eight (8) consulting rooms, a staff lunchroom, and a treatment room
- ? PWD amenities on both levels
- ? Internal stairs and passenger lift
- ? Ample street parking