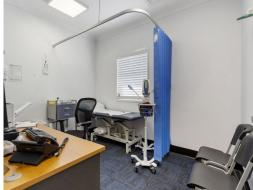

The main features include:

- ? 195sqm\* of lettable area
- ? Two levels of modern, medical consulting offices
- ? Includes reception with a large waiting room, eight (8) consulting rooms, a staff lunchroom, and a treatment room
- ? PWD amenities on both levels
- ? Internal stairs and passenger lift
- ? Ample street parking