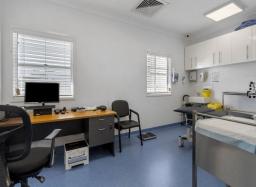

The main features include:

- ? 195sqm\* of lettable area
- ? Two levels of modern, medical consulting offices
- ? Includes reception with a large waiting room, eight (8) consulting rooms, a staff lunchroom, and a treatment room
- ? PWD amenities on both levels
- ? Internal stairs and passenger lift
- ? Ample street parking