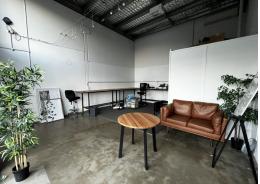

### **Noosaville Industrial/Showroom**

Tracey Ryan and David Brinkley from RWC Noosa & Sunshine Coast are pleased to present 4/41 Gateway Drive, Noosaville to the market for lease.

PROPERTY FEATURES

- ? 47m?\* industrial/showroom unit
- ? Great street front exposure in the heart of Noosaville's sought after new industrial area
- ? Close proximity to Bunnings warehouse, Land & Sea Brewery, Saya Skincare and Di Henshell Interior design
- ? Allocated off-street car park
- ? Double glass entry doors

Call or email Tracey Ryan or

Industrial FOR LEASE

47sqm