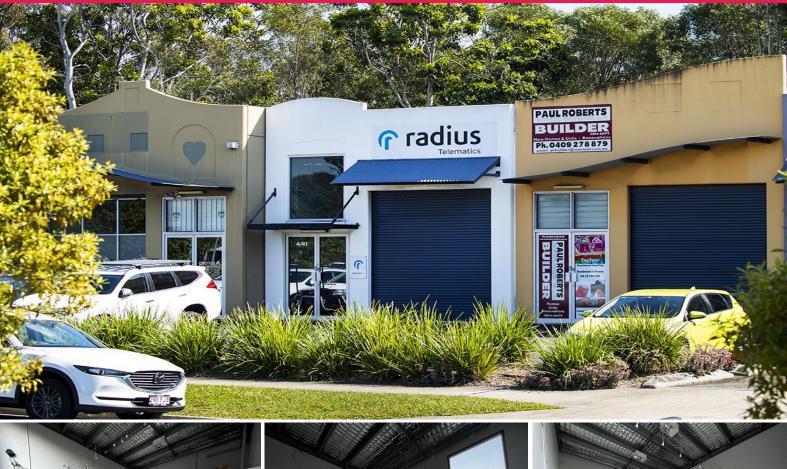

# Ray White.

Unit 4/41 Gateway Drive, Noosaville QLD 4566

### **Noosaville Industrial/Showroom**

Tracey Ryan and David Brinkley from RWC Noosa & Sunshine Coast are pleased to present 4/41 Gateway Drive, Noosaville to the market for lease.

PROPERTY FEATURES

- ? 47m?\* industrial/showroom unit
- ? Great street front exposure in the heart of Noosaville's sought after new industrial area
- ? Close proximity to Bunnings warehouse, Land & Sea Brewery, Saya Skincare and Di Henshell Interior design
- ? Allocated off-street car park
- ? Double glass entry doors