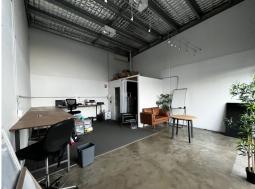

### **Noosaville Industrial/Showroom**

Tracey Ryan and David Brinkley from RWC Noosa & Sunshine Coast are pleased to present 4/41 Gateway Drive, Noosaville to the market for lease.

PROPERTY FEATURES

- ? 47m?\* industrial/showroom unit
- ? Great street front exposure in the heart of Noosaville's sought after new industrial area
- ? Close proximity to Bunnings warehouse, Land & Sea Brewery, Saya Skincare and Di Henshell Interior design
- ? Allocated off-street car park
- ? Double glass entry doors

Call or email Tracey Ryan or

Industrial FOR LEASE

47sqm