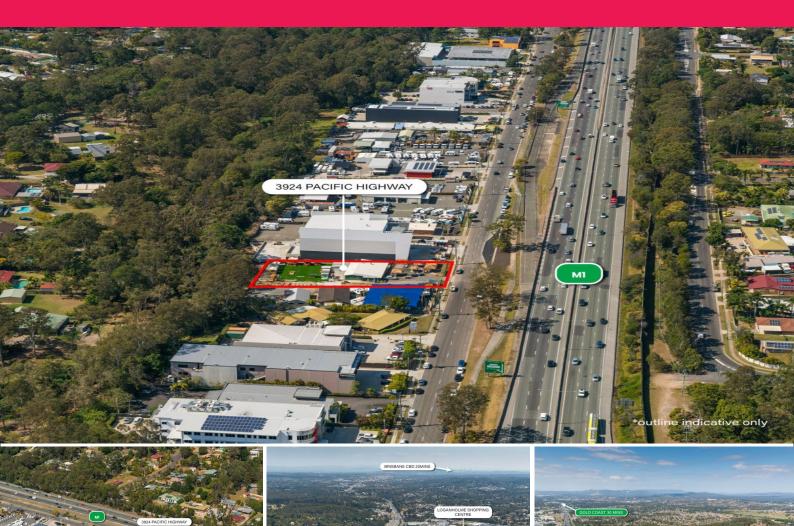

## LJ Hooker Commercial

3924 Pacific Highway, Loganholme QLD 4129

## 2,170sqm Display Yard With Massive Highway Exposure.

- \* 31 metre Highway Frontage
- \* Numerous Potential Uses
- \* Approved Open Air Display
- \* Close to Regional Shopping Centre
- \* On M1/Pacific Highway, 140,000 Cars Per Day (approx.)
- \* Great Parking

LEASE RATE: Contact Exclusive Agent Bruce Webster on 0408 551 858

LAND AREA: 2,170 sqm BUILDING SPACE: 250 sqm

## Location:

Located approximately 29kms south east of the Brisbane CBDin the Brisbane to Gold Coast corridor, this area has s

Showrooms/bulky Goods

FOR LEASE

250sqm