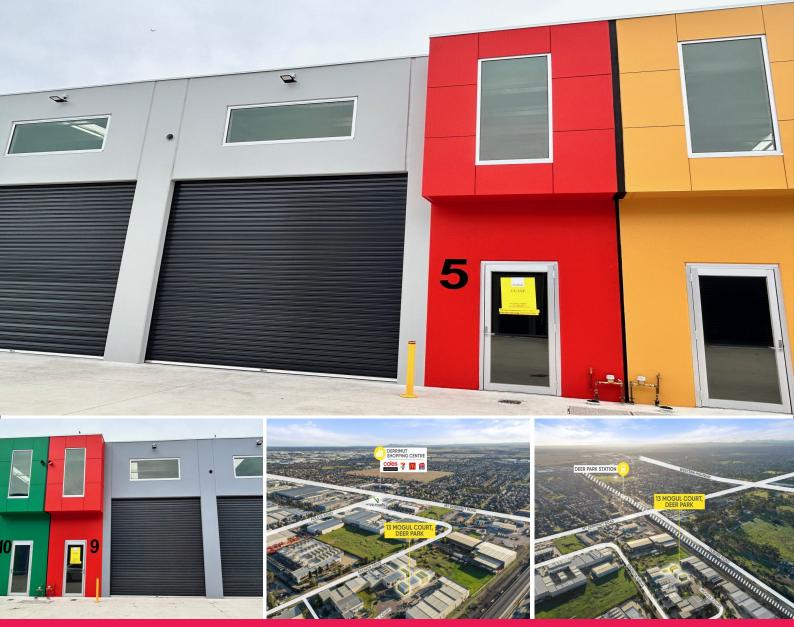

## 13 Mogul Court, Deer Park VIC 3023

## Deer Parks Newest Industrial Estate - "2 Brand New Warehouses Remaining"

RWC Oakleigh (Ray White Commercial) present Deer Parks newest Industrial Estate for Lease.

13 Mogul Court is a boutique development in an exclusive industrial pocket of Melbourne's West accessible via Ballarat Road, Robinsons Road, The Western Ring Road & Western Freeway. It is located 21km\* West of Melbourne's Central Business District and 21km\* to Melbourne Airport.

Key Features:

? Building areas range

Industrial

Contact Agent