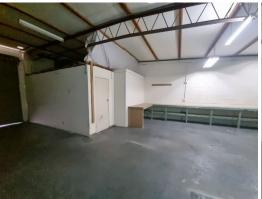

## AFFORDABLE WAREHOUSE IN A GREAT SPOT!

Check out this compact industrial unit for lease. A brick warehouse approximately 106m2, making it perfect for your small business needs.

Situated within a smaller complex with on-site parking, it's a convenient choice.

There is a reception and office space upfront. Plus, there's a bathroom located at the back of the warehouse.

With an E4 zoning for General Industrial use, you've got the flexibility to make the space your own.