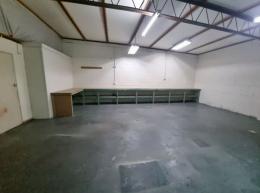

## AFFORDABLE WAREHOUSE IN A GREAT SPOT!

Check out this compact industrial unit for lease. A brick warehouse approximately 106m2, making it perfect for your small business needs.

Situated within a smaller complex with on-site parking, it's a convenient choice.

There is a reception and office space upfront. Plus, there's a bathroom located at the back of the warehouse.

With an E4 zoning for General Industrial use, you've got the flexibility to make the space your own.