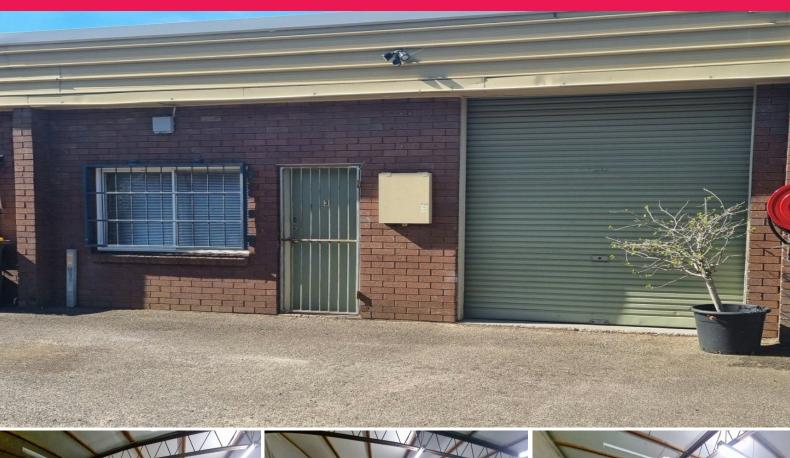

## AFFORDABLE WAREHOUSE IN A GREAT SPOT!

Check out this compact industrial unit for lease. A brick warehouse approximately 106m2, making it perfect for your small business needs.

Situated within a smaller complex with on-site parking, it's a convenient choice.

There is a reception and office space upfront. Plus, there's a bathroom located at the back of the warehouse.

With an E4 zoning for General Industrial use, you've got the flexibility to make the space your own.