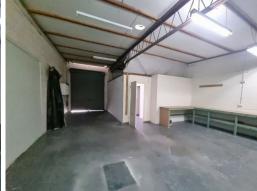

## AFFORDABLE WAREHOUSE IN A GREAT SPOT!

Check out this compact industrial unit for lease. A brick warehouse approximately 106m2, making it perfect for your small business needs.

Situated within a smaller complex with on-site parking, it's a convenient choice.

There is a reception and office space upfront. Plus, there's a bathroom located at the back of the warehouse.

With an E4 zoning for General Industrial use, you've got the flexibility to make the space your own.