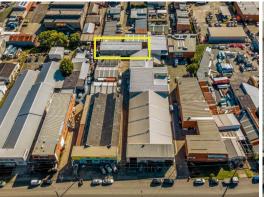

## **Commercial Space In The Heart Of Peakhurst**

Located within the Peakhurst industrial district, this multi-use space with office and reception area presents the ideal opportunity for your business. Being only a short distance to King Georges Road, M5 & M8 Motorways as well as Sydney Airport, this property is sure to tick your boxes!