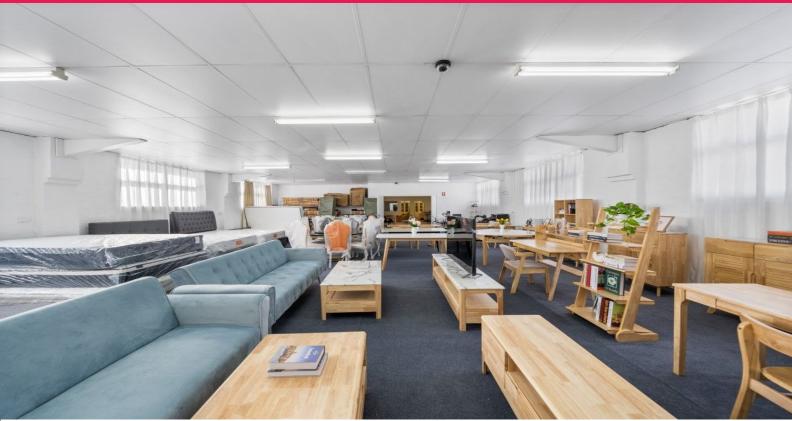

## **Commercial Space In The Heart Of Peakhurst**

Located within the Peakhurst industrial district, this multi-use space with office and reception area presents the ideal opportunity for your business. Being only a short distance to King Georges Road, M5 & M8 Motorways as well as Sydney Airport, this property is sure to tick your boxes!

- 284sqm\* on level 1
- Three phase power
- Air conditioning
- Kitchenette, shower & 2 toilets
- 2 parking spaces
- Loading dock access

Inspect By Appointment.

Offices FOR LEASE

284sqm