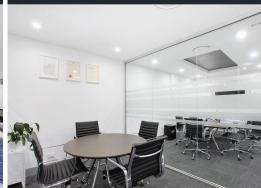

- Fitted, furnished and cabled tenancy situated in the CBD financial core precinct  $% \left( 1\right) =\left( 1\right) \left( 1\right$
- Existing fit out in situ including walk in tea room plus good lift exposure  $% \left( 1\right) =\left( 1\right) \left( 1\right) \left($
- Reception/waiting area, main boardroom, meeting room, 3 offices, 8 workstations
- Ideal for legal/accounting/admin groups, competitive rental, excellent value, all reasonable offers considered