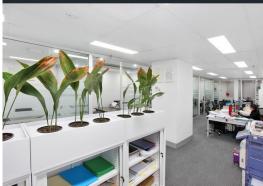

- Fitted, furnished and cabled tenancy situated in the CBD financial core precinct  $% \left( 1\right) =\left( 1\right) \left( 1\right$
- Existing fit out in situ including walk in tea room plus good lift exposure  $% \left( 1\right) =\left( 1\right) \left( 1\right) \left($
- Reception/waiting area, main boardroom, meeting room, 3 offices, 8 workstations
- Ideal for legal/accounting/admin groups, competitive rental, excellent value, all reasonable offers considered