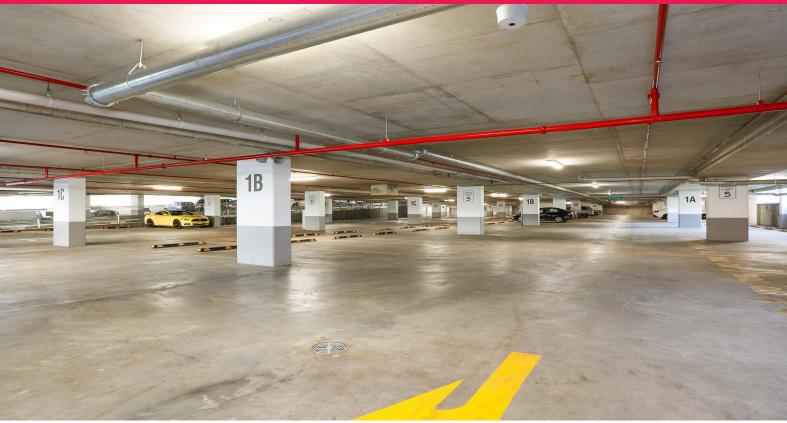

### Parking with/without Office

Rare opportunity to lease multiple car spaces with or without office.

- Suitable for Car Rental main/satellite office or the like
- Separate Office and Reception, check in/out area
- 7 minutes' walk to Mascot Train Station and Sydney Airport
- 20 800 car spaces available
- Onsite shuttle transfer service to/from the Domestic Terminal, International Terminal & Mascot Train Station
- Onsite Car Wash Facility