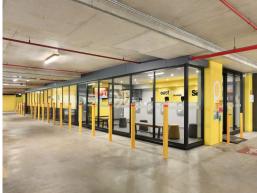

### Parking with/without Office

Rare opportunity to lease multiple car spaces with or without office.

- Suitable for Car Rental main/satellite office or the like
- Separate Office and Reception, check in/out area
- 7 minutes' walk to Mascot Train Station and Sydney Airport
- 20 800 car spaces available
- Onsite shuttle transfer service to/from the Domestic Terminal, International Terminal & Mascot Train Station
- Onsite Car Wash Facility

The above images are a representation of a purpose built office currently trading onsite.

\*Terms & conditions app

Other

FOR LEASE

Contact Agent

140sqm