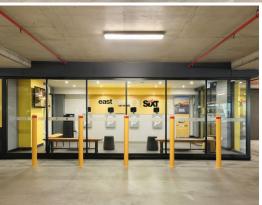

### Parking with/without Office

Rare opportunity to lease multiple car spaces with or without office.

- Suitable for Car Rental main/satellite office or the like
- Separate Office and Reception, check in/out area
- 7 minutes' walk to Mascot Train Station and Sydney Airport
- 20 800 car spaces available
- Onsite shuttle transfer service to/from the Domestic Terminal, International Terminal & Mascot Train Station
- Onsite Car Wash Facility

The above images are a representation of a purpose built office currently trading onsite.

\*Terms & conditions app

Other

FOR LEASE

Contact Agent

140sqm