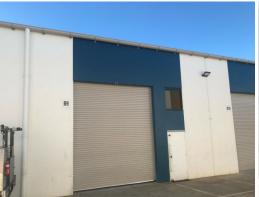

## 71sqm Modern Concrete High Clearance Warehouse

- \* 5-6m Internal height
- \* Electric roller door access
- \* Container drop off area in complex
- \* 1x Allocated car & trailer space plus common onsite parking
- \* Fully secure complex with keypad gate entry
- \* Excellent access to Mount Lindsey Highway
- \* Very close to Browns Plains Shopping Centre Grand Plaza Drive
- \* Minutes from the Logan Motorway and Anzac Avenue
- \* Suitable for a wide variety of uses
- \* Approx 71sqm ground floor area

PRICE: Contact David Kratochvil BUILDING AREA: 71sqm ap

Industrial

FOR SALE

Contact David Kratochvil

71sqm