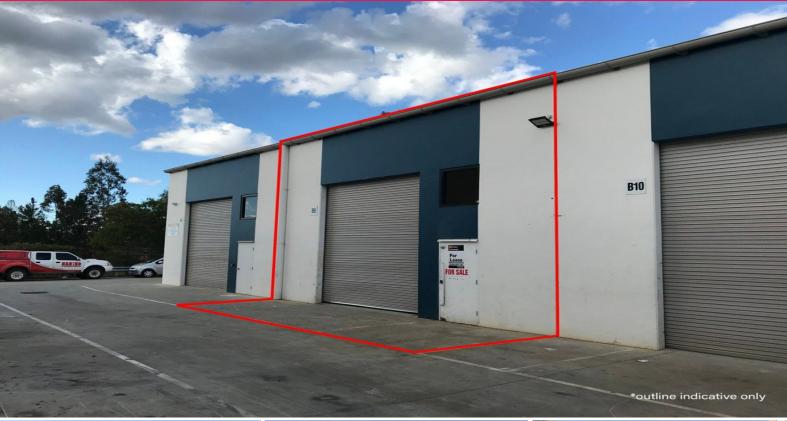

## 71sqm Modern Concrete High Clearance Warehouse

- \* 5-6m Internal height
- \* Electric roller door access
- \* Container drop off area in complex
- \* 1x Allocated car & trailer space plus common onsite parking
- \* Fully secure complex with keypad gate entry
- \* Excellent access to Mount Lindsey Highway
- \* Very close to Browns Plains Shopping Centre Grand Plaza Drive
- \* Minutes from the Logan Motorway and Anzac Avenue
- \* Suitable for a wide variety of uses
- \* Approx 71sqm ground floor area

PRICE: Contact David Kratochvil BUILDING AREA: 71sqm ap

Industrial

FOR SALE

Contact David Kratochvil

71sqm