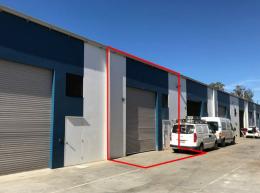

## 71sqm Modern Concrete High Clearance Warehouse

- \* 5-6m Internal height
- \* Electric roller door access
- \* Container drop off area in complex
- \* 1x Allocated car & trailer space plus common onsite parking
- \* Fully secure complex with keypad gate entry
- \* Excellent access to Mount Lindsey Highway
- \* Very close to Browns Plains Shopping Centre Grand Plaza Drive
- \* Minutes from the Logan Motorway and Anzac Avenue
- \* Suitable for a wide variety of uses
- \* Approx 71sqm ground floor area

PRICE: Contact David Kratochvil BUILDING AREA: 71sqm ap

Industrial

FOR SALE

Contact David Kratochvil

71sqm