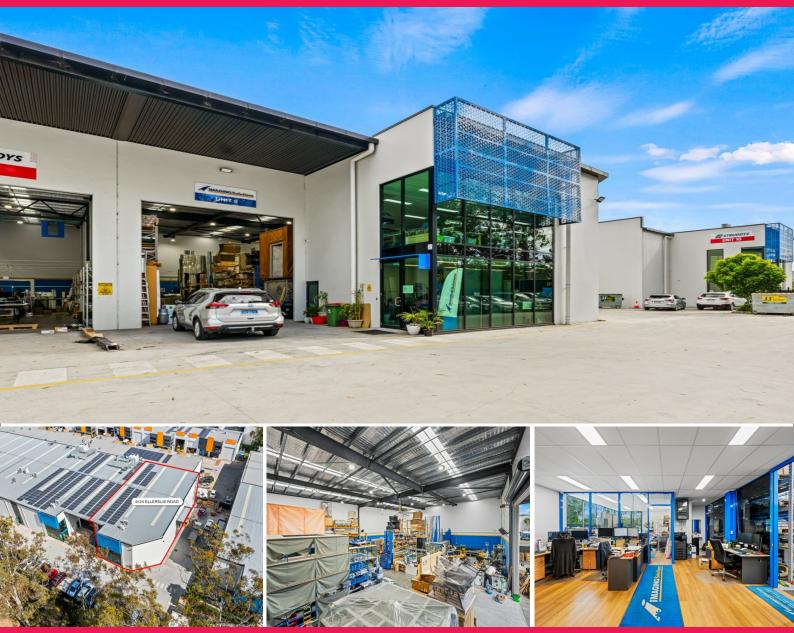

## Highest Quality Warehouse/Office - 687sqm

- \* High clearance clearspan warehouse
- $^{\ast}$  2 Roller doors (4.8 & 5m wide) providing drive through access
- \* Over 9 metre high concrete tilt panel warehouse
- \* Full length glass windows
- \* Ducted air-conditioned office
- \* Top Location
- \* Great access, only 25 mins to Brisbane CBD & 35 mins to Gold Coast

LEASE RATE: Contact Exclusive Agent Bruce Webster 0408 551 858 AVAILABLE SPACE: 687sqm