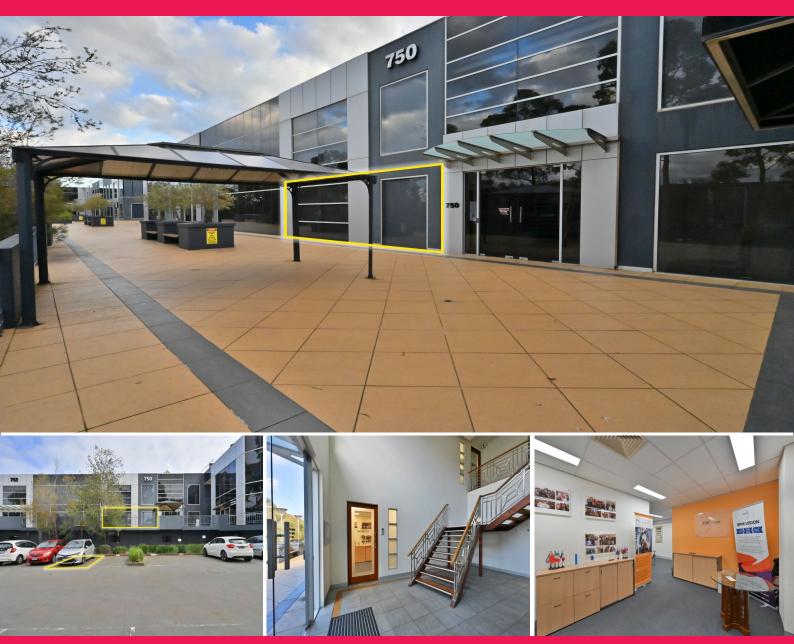

### **Premium Office Complex - Invest or Occupy**

Ray White Commercial Oakleigh is pleased to offer 3/750 Blackburn Road, Clayton to market by way of Private Sale.

Property Features:

- ? Total building area | 108m2\*
- ? Rental | \$31,680 p/a\* net (month-to-month lease)
- ? Four (4) car spaces on title (3 undercover)
- ? Secure 24/7 access and alarm system
- ? Well-maintained modern office
- ? Huge outdoor common area
- ? Special Use Zone Sc

Offices

FOR SALE

\$495,000 (GST not applicable)

108sqm