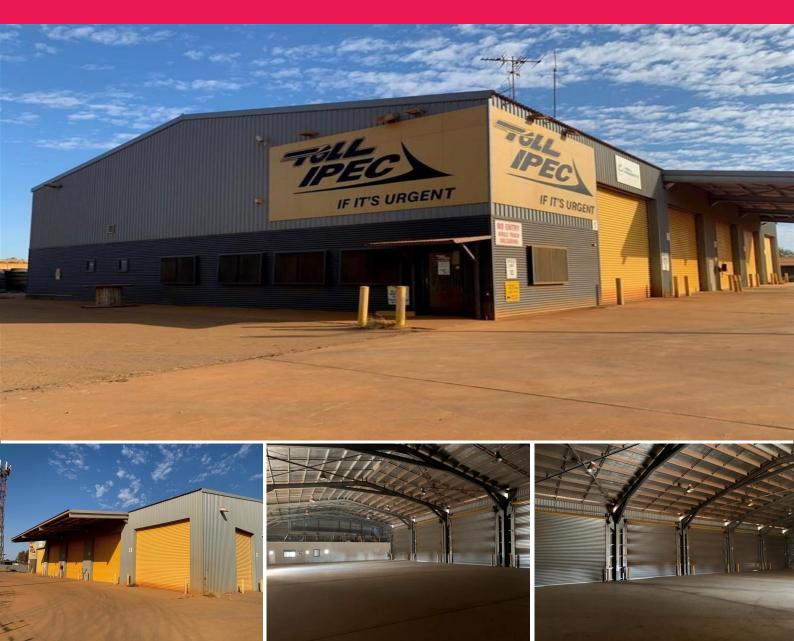

## 20 Pinga Street, Wedgefield WA 6721

## 20 PINGA IS UP FOR SALE !

Hedland First National are pleased to list this commercial property for sale. Located in the prime location on Pinga Street, 20 Pinga is in the Wedgefield Industrial Estate between Port and South Hedland and is the main industrial estate servicing Australia's largest bulk export port by tonnage.

Industrial FOR SALE FROM \$3,000,000 + GST

Property Features 3734sqm (approx.) Industrial Lot Dual access off Pinga Street with sliding gate at both access Lunchroom with Kitchenette Amenities including DDA WC Excellent concrete har