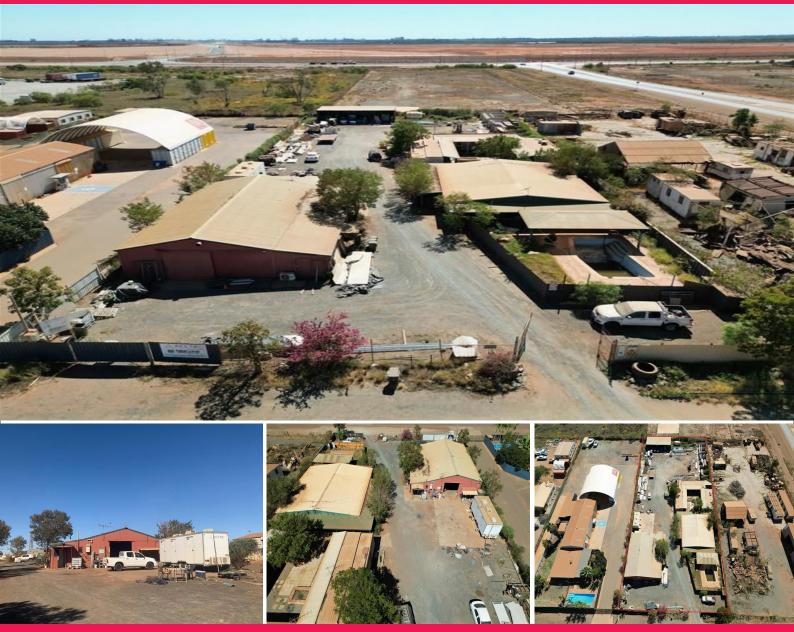

## 30 Moorambine Street, Wedgefield WA 6721

## Versatile Property with Workshop, Office & Accommodation

Are you looking for the ideal property that has it all? Well look no further than 30 Moorambine St. It has everything your business needs.

Located in the commercial and industrial hub of Wedgefield, this property is in a prime location on Moorambine Street just off Pinga Street. It has excellent road frontage for great signage potential.

Perfectly suited for a small contracting, construction, or transport yard with plenty of room for trucks to deliver to and uplift their loads.

Property features:

Cracker dust hardstand area Two entries o Industrial FOR SALE \$1,300,000 as a going concern