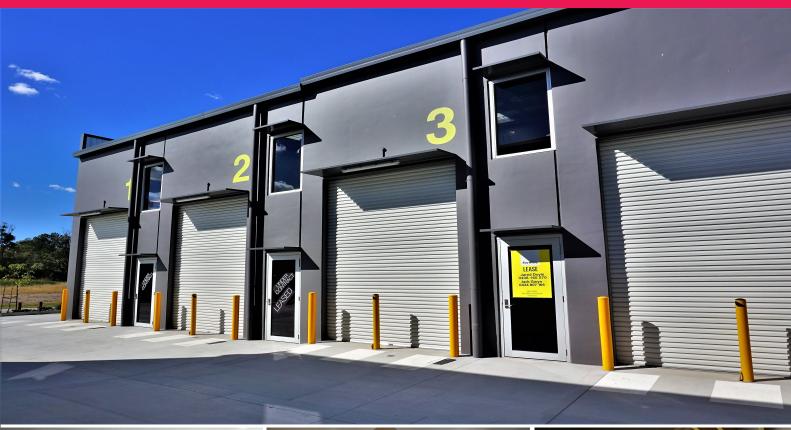

### 115sqm\* TINGALPA OFFICE/ WAREHOUSE

- 115sqm\* tilt panel, industrial warehouse unit constructed in 2018\*
- 67sqm\* warehouse / ground floor area, electric container height roller
- 28sqm\* original mezzanine office + 20sqm\* of additional mezzanine office installed by the last tenant
- Both mezzanine areas are air conditioned
- Solar system installed for the benefit of the tenant
- Individually power & water metered
- Kitchenette & bathroom amenities including a shower
- Secure complex with numerous CCTV cameras
- Ideally located 2.5km\* from the Gateway Motorway, walk to local amenities
- Available upon short notice!

Industrial

FOR SALE

Contact Agent

115sqm