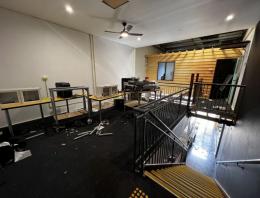

### 115sqm\* TINGALPA OFFICE/ WAREHOUSE

- 115sqm\* tilt panel, industrial warehouse unit constructed in 2018\*
- 67sqm\* warehouse / ground floor area, electric container height roller
- 28sqm\* original mezzanine office + 20sqm\* of additional mezzanine office installed by the last tenant
- Both mezzanine areas are air conditioned
- Solar system installed for the benefit of the tenant
- Individually power & water metered
- Kitchenette & bathroom amenities including a shower
- Secure complex with numerous CCTV cameras
- Ideally located 2.5km\* from the Gateway Motorway, walk to local amenities
- Available upon short notice!