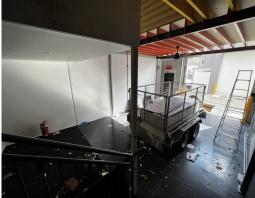

### 115sqm\* TINGALPA OFFICE/ WAREHOUSE

- 115sqm\* tilt panel, industrial warehouse unit constructed in 2018\*
- 67sqm\* warehouse / ground floor area, electric container height roller
- 28sqm\* original mezzanine office + 20sqm\* of additional mezzanine office installed by the last tenant
- Both mezzanine areas are air conditioned
- Solar system installed for the benefit of the tenant
- Individually power & water metered
- Kitchenette & bathroom amenities including a shower
- Secure complex with numerous CCTV cameras
- Ideally located 2.5km\* from the Gateway Motorway, walk to local amenities
- Available upon short notice!