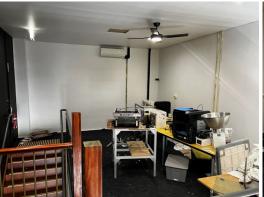

### 115sqm\* TINGALPA OFFICE/ WAREHOUSE

- 115sqm\* tilt panel, industrial warehouse unit constructed in 2018\*
- 67sqm\* warehouse / ground floor area, electric container height roller
- 28sqm\* original mezzanine office + 20sqm\* of additional mezzanine office installed by the last tenant
- Both mezzanine areas are air conditioned
- Solar system installed for the benefit of the tenant
- Individually power & water metered
- Kitchenette & bathroom amenities including a shower
- Secure complex with numerous CCTV cameras
- Ideally located 2.5km\* from the Gateway Motorway, walk to local amenities
- Available upon short notice!