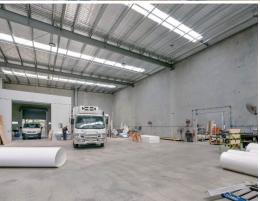

- ? Total area 773m?\*
- ? Full height concrete panel construction
- ? Internal clearance from 7.5 metres up to 8.5 metres
- ? Access via a single container height roller shutter door
- ? First floor office space
- ? Ground floor reception/foyer area
- ? Kitchenette and ameni