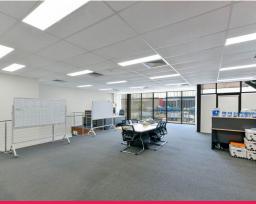

- ? Total area 773m?\*
- ? Full height concrete panel construction
- ? Internal clearance from 7.5 metres up to 8.5 metres
- ? Access via a single container height roller shutter door
- ? First floor office space
- ? Ground floor reception/foyer area
- ? Kitchenette and ameni