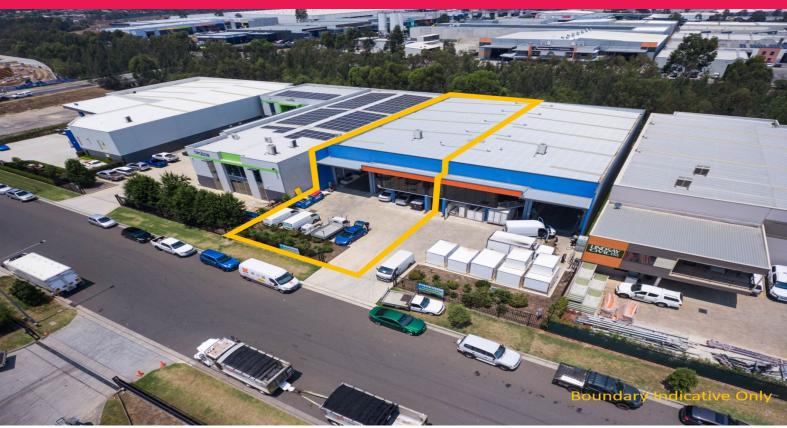

## **Modern Industrial Unit for Lease**

The subject property is located on Waler Crescent, just off Bluett Drive and Anderson Road within the well-established Smeaton Grange industrial precinct. Only minutes to the M5 & M7 Motorway provided via both Narellan Road or Camden Valley Way. All essential services of the Narellan CBD are within close proximity along with the Narellan Town Centre shopping precinct.

- ? Total area 773m?\*
- ? Full height concrete panel construction
- ? Internal clearance from 7.5 metres up to 8.5 metres
- ? Access via a single container height roller shutter door
- ? First floor office space
- ? Ground floor reception/foyer area
- ? Kitchenette and ameni