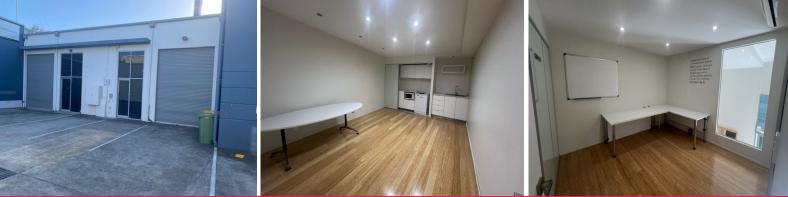

## **INDUSTRIAL COMPLEX IN CONVENIENT LOCATION!**

This industrial complex is located conveniently close to the motorway with signage options available on the back of the building overlooking the motorway.

Key Features:

- 230m2 tenancy;
- Modern fitout including four offices, kitchen, boardroom and shower;
- Office and warehouse split;
- High roller door access;
- 3 phase power;
- 2 on-site car parks
- Ideal for all business types.