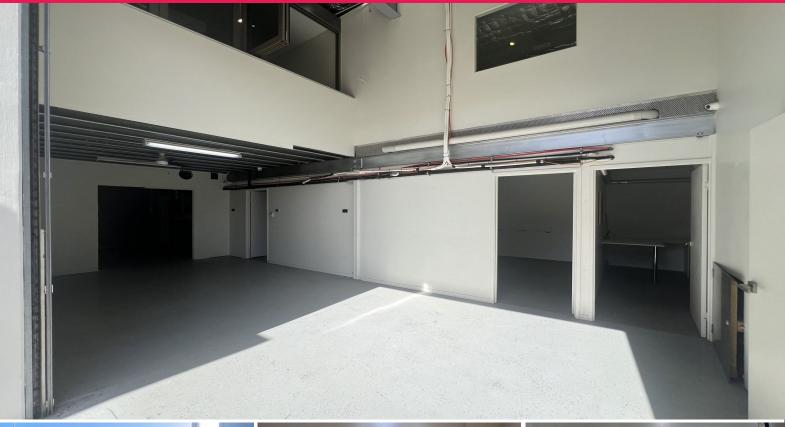

## **INDUSTRIAL COMPLEX IN CONVENIENT LOCATION!**

This industrial complex is located conveniently close to the motorway with signage options available on the back of the building overlooking the motorway.

Key Features:

- 230m2 tenancy;
- Modern fitout including four offices, kitchen, boardroom and shower;
- Office and warehouse split;
- High roller door access;
- 3 phase power;
- 2 on-site car parks
- Ideal for all business types.