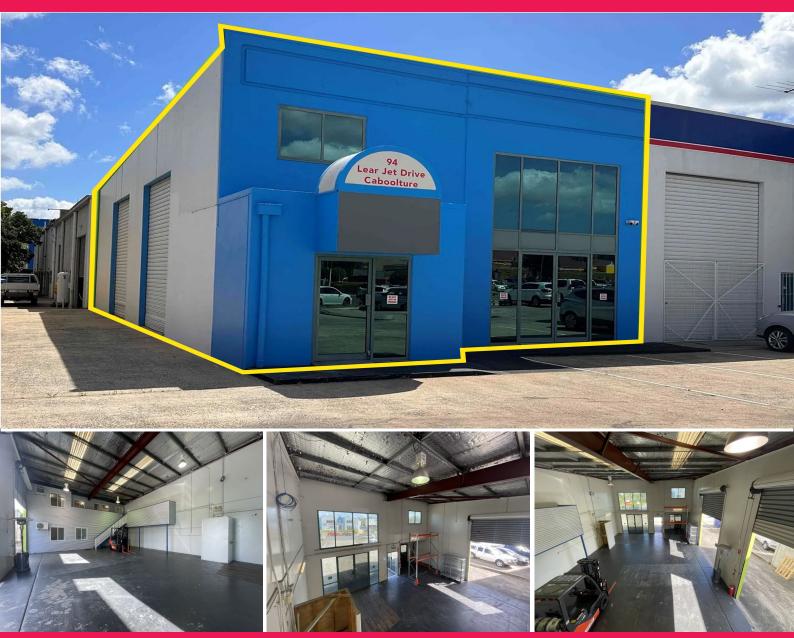

## 2/1-3 Boeing Place, Caboolture QLD 4510

## Warehouse Space for Lease in Caboolture's Corporate Park

Ray White Northern Corridor Group is please to present 2/1-3 Boeing Place, Caboolture for lease.

## FEATURES:

- ? 231m? showroom warehouse/office
- ? 4 x air conditioned office spaces
- ? 2 x roller doors
- ? 6 allocated car parks
- ? 3 phase power
- ? Kitchenette and internal toilet facilities
- ? Located on the corner of Boeing Place and Lear Jet Drive
- ? Close proximity to the Bruce Highway