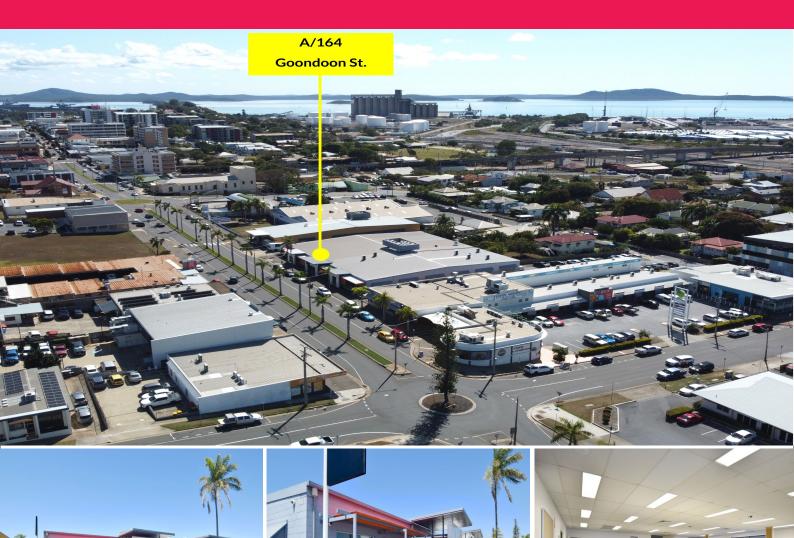

A/164 Goondoon Street, Gladstone Central QLD 4680

## HIGHEST QUALITY CBD SPACE ... FORMER COMMONWEALTH GOVERNMENT TENANCY ...

- :: Superior profile, with smart street presence
- :: Well recognised location in strong retail trading precinct
- :: Generous on site car park, including lock-up park under
- :: At-Grade Access from Goondoon Street
- $\mathbin{\raisebox{.3ex}{::}}$  Open plan tenancy, with private staff & various precincts
- :: Unrivalled flexibility & adaptability assured
- :: Within 400 metres\* of major CBD shopping centre
- :: Adjacent to national homewares store and retail mix
- :: Unmissable building, lucrative location, big opportunity

Offices

FOR LEASE

Enquire for Details

1109sqm

Ray White.