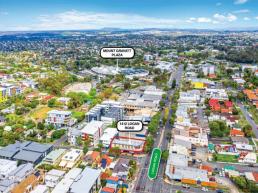

## LJ Hooker Commercial

Shop 6/1412 Logan Road, Mount Gravatt QLD 4122

## Fully Refurbished Retail/Office In Prime Location.

- \* Rare opportunity to secure in near new offering.
- \* Refurbished building and internal tenancy areas.
- \* 30.8sgm Ground Floor consulting/office space
- \* Air con, suspended ceiling, freshly painted, new glass shop fronts. Power & Data available. Individually metered.
- \* Internal kitchen & shared bathroom for ground floor tenancies. (Front and rear access.)
- \* Rear loading area use for whole building.
- \* Prominent location in the heart of Mount Gravatt.
- \* Signage opportunities available.
- \* Further internal fit out can be negotiated. Deal to be done.