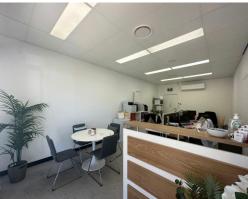

## Fully Refurbished Retail/Office In Prime Location.

- \* Rare opportunity to secure in near new offering.
- \* Refurbished building and internal tenancy areas.
- \* 30.8sgm Ground Floor consulting/office space
- \* Air con, suspended ceiling, freshly painted, new glass shop fronts. Power & Data available. Individually metered.
- \* Internal kitchen & shared bathroom for ground floor tenancies. (Front and rear access.)
- \* Rear loading area use for whole building.
- \* Prominent location in the heart of Mount Gravatt.
- \* Signage opportunities available.
- \* Further internal fit out can be negotiated. Deal to be done.

LEASE RATE: Contact Agent AVAILABLE SPACE: 30.8 s

Retail

FOR LEASE

30sqm