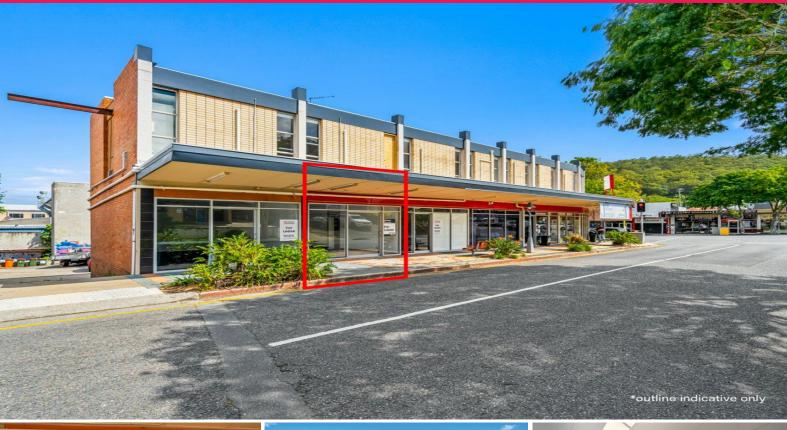

## LJ Hooker Commercial

Shop 6/1412 Logan Road, Mount Gravatt QLD 4122

## Fully Refurbished Retail/Office In Prime Location.

- \* Rare opportunity to secure in near new offering.
- \* Refurbished building and internal tenancy areas.
- \* 30.8sgm Ground Floor consulting/office space
- \* Air con, suspended ceiling, freshly painted, new glass shop fronts. Power & Data available. Individually metered.
- \* Internal kitchen & shared bathroom for ground floor tenancies. (Front and rear access.)
- \* Rear loading area use for whole building.
- \* Prominent location in the heart of Mount Gravatt.
- \* Signage opportunities available.
- \* Further internal fit out can be negotiated. Deal to be done.

LEASE RATE: Contact Agent AVAILABLE SPACE: 30.8 s

Retail

FOR LEASE

30sqm