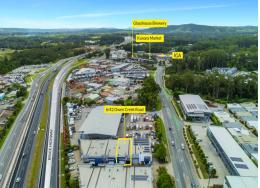

Situated alongside the busy Bruce Highway, this well appointed high clearance warehouse has easy access to Brisbane and all areas of the Sunshine Coast.

In a small eight strata complex, the warehouse includes allocated car parking and customer parking at the rear of the development.