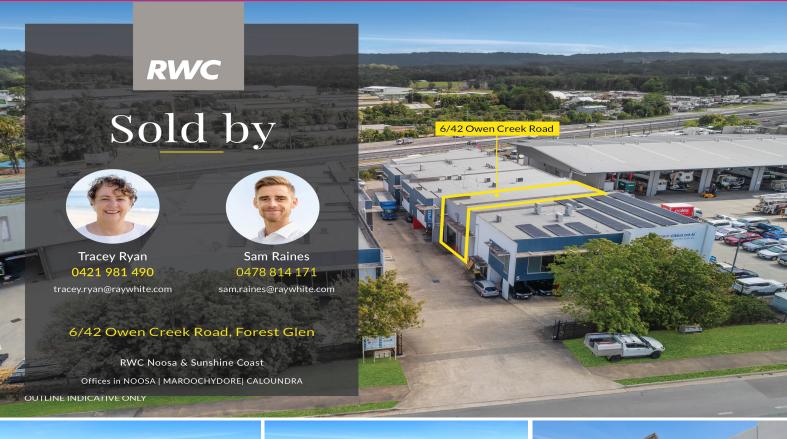

## Ray White.

Unit 6/42 Owen Creek Road, Forest Glen QLD 4556

## **Bruce Highway Warehouse - with Quality Office and Showroom**

Tracey Ryan and Sam Raines from RWC Noosa & Sunshine Coast are pleased to present 6/42 Owen Creek Road, Forest Glen to the market for sale.

PROPERTY FEATURES:

Industrial FOR SALE

289sqm

Ray White.

Tracey Ryan

0421981490 tracey.ryan@raywhite.com Sam Raines

0478814171

sam.raines@raywhite.com