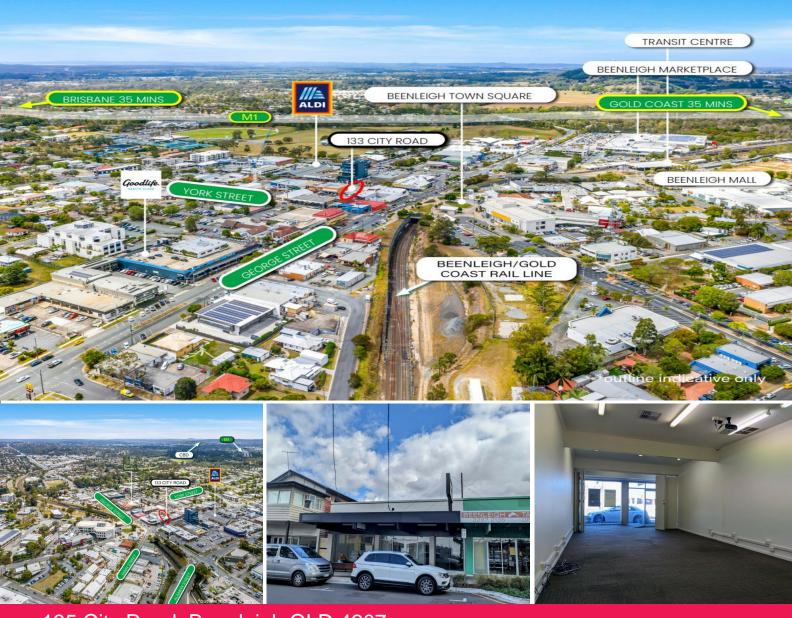

## 135 City Road, Beenleigh QLD 4207

## 199sqm Freestanding Retail Office Fully Partitioned - Brisbane | GC M1 Corridor

- \* 2 Office/Retail Shops Central Beenleigh
- \* Take One or Both from 99sqm approx.
- \* Quality modern Fit Out
- \* Fully Airconditioned plus Security
- \* Good onsite Parking Off John Lane
- \* Walk to everything Beenleigh!
- \* Ready to Lease Now

LEASE RATE: Contact Leasing Agent John Barter AVAILABLE SPACE: 99 - 199 sqm approx.

Beenleigh is defined by

Offices FOR LEASE Contact Leasing Agent John Barter

John Barter 0418 632 326 jbarter@ljhbrisbane.com.au