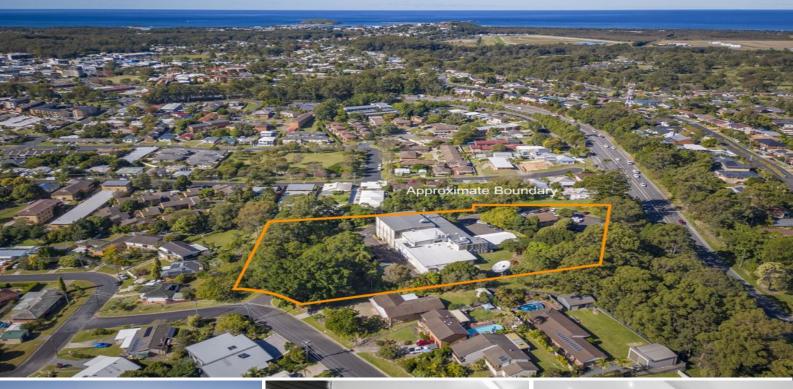

## Key Features:

- Unique Property Holding comprising over 2700sqm (approx.) of buildings, large parking provision and 11,625sqm of land zoned R2.

- Continually occupied as media/production centre for over 50 years.
- Offered with a two (2) year + one (1) year lease back at \$124,000pa nett + GST (if applicable)