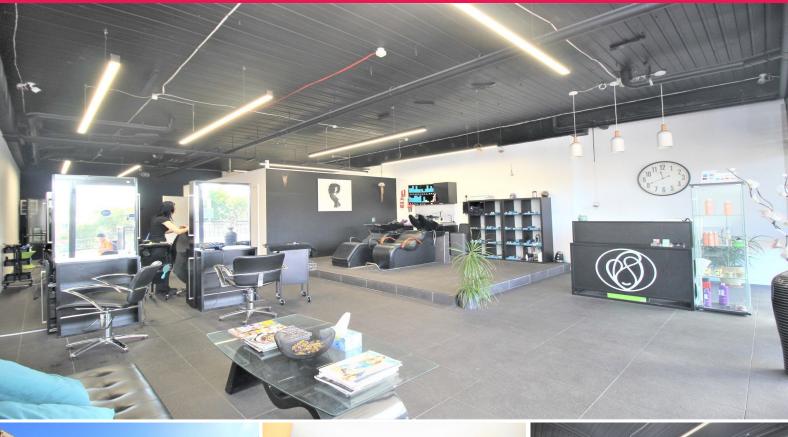

## 1 Door Away From Train Station - Ideal for Hair & Beauty!

Gunning Real Estate is pleased to present this shop with hair & beauty salon fitout located just 1 door away from Kingsgrove train station entrance.

The property is centrally located within the Kingsgrove retail district: Less than 20m from Kingsgrove train station and 1 minute walk from Woolworths and free car parks.

All existing partitions are removable if more open space is desired.

**KEY FEATURES:** 

- Internal area: 112sqm approx.

- 2 allocated basement

Retail FOR LEASE

112sqm