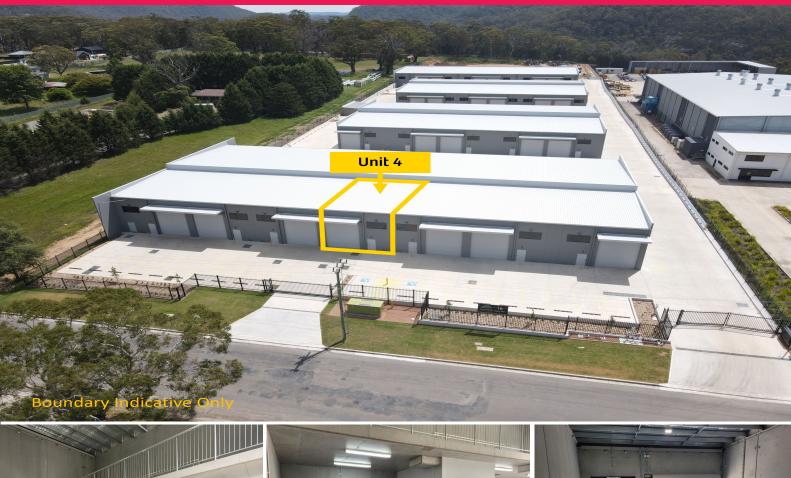

## Raine&Horne. Commercial

Unit 4/16 Drapers Road, Braemar NSW 2575

# Brand New Front Unit Available to Occupy Now | \$500 per week + GST\*\*

Ideally located within the newly developed Oak Tree Industrial Estate, within the heart of the Braemar Industrial area, the Gateway to the Southern Highlands. The estate is easily accessed just off the Old Hume Highway via Braemar Avenue. In close proximity to all the essential services of Mittagong and offering easy access to the Hume Motorway.

- ? High quality industrial unit totalling 155m?
- ? 46m? concrete mezzanine with 3 metre clearance
- ? Container height roller shutter door access
- ? 7 metre + internal clearances
- ? Internal amenities and kitchenette
- ? Two (2) allocated car