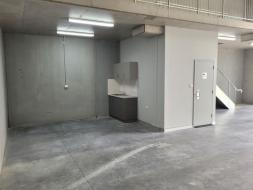

- ? High quality industrial unit totalling 155m?
- ? 46m? concrete mezzanine with 3 metre clearance
- ? Container height roller shutter door access
- ? 7 metre + internal clearances
- ? Internal amenities and kitchenette
- ? Two (2) allocated car