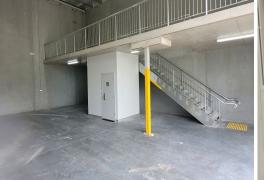

- ? High quality industrial unit totalling 155m?
- ? 46m? concrete mezzanine with 3 metre clearance
- ? Container height roller shutter door access
- ? 7 metre + internal clearances
- ? Internal amenities and kitchenette
- ? Two (2) allocated car