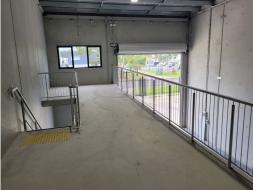

- ? High quality industrial unit totalling 155m?
- ? 46m? concrete mezzanine with 3 metre clearance
- ? Container height roller shutter door access
- ? 7 metre + internal clearances
- ? Internal amenities and kitchenette
- ? Two (2) allocated car