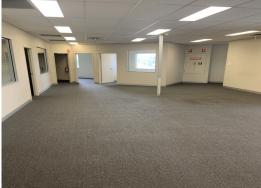

## **High Exposure Modern First-Floor Office Space**

RWC Bayside is pleased to present 7 Londor Close, Hemmant to market For Lease.

This spacious area spans 220sqm\* with an open-plan work area and eight individual offices. With the convenience of a separate rear entry, privacy and accessibility are assured. The tenancy includes five exclusive-use car parks for your team or clients. There is also a potential warehouse space of 100-200sqm\* if required.