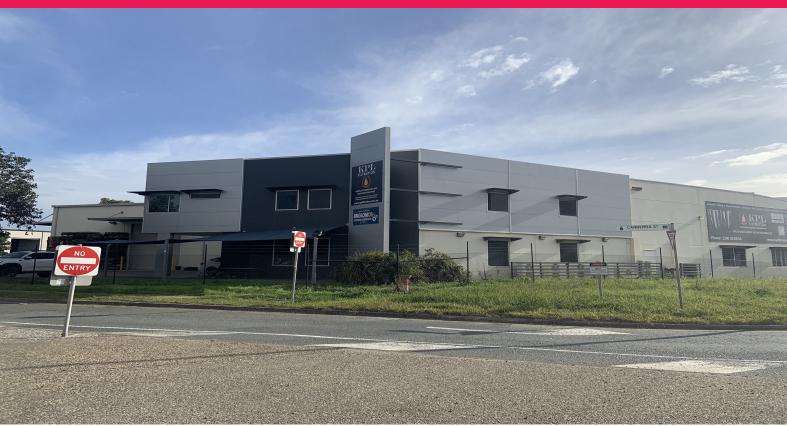

## 7 Londor Close, Hemmant QLD 4174

## **High Exposure Modern First-Floor Office Space**

RWC Bayside is pleased to present 7 Londor Close, Hemmant to market For Lease.

This spacious area spans 220sqm\* with an open-plan work area and eight individual offices. With the convenience of a separate rear entry, privacy and accessibility are assured. The tenancy includes five exclusive-use car parks for your team or clients. There is also a potential warehouse space of 100-200sqm\* if required.

The site is fully fenced providing a safe and secure environment, and the location offers excellent signage opportunities with exposure to busy Lytton Road.

Whether you're looking

Offices FOR LEASE \$46,000 per annum 220sqm