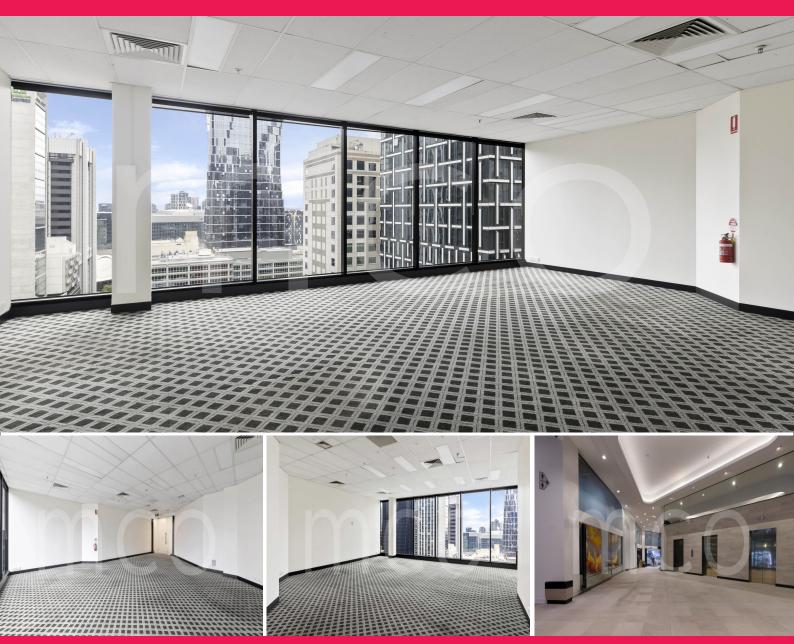

## Corporate Top Floor Suite. Open Plan. Prestigious Address.

Located on the top level of the highly sought-after Exchange Tower, Suite 1609 presents an open-plan workspace, perfectly suited for businesses seeking an esteemed address on Little Collins Street.

With sweeping views over Melbourne's Docklands, your new office also features:

- Ideal for 6-10 people
- Generously sized suite
- Open-plan area promoting collaboration amongst a team
- Expansive floor-to-ceiling windows enabling plenty of natural light
- Distinguished top-floor location
- Boardrooms and meeting rooms for hire
- Fully equipped gymnas