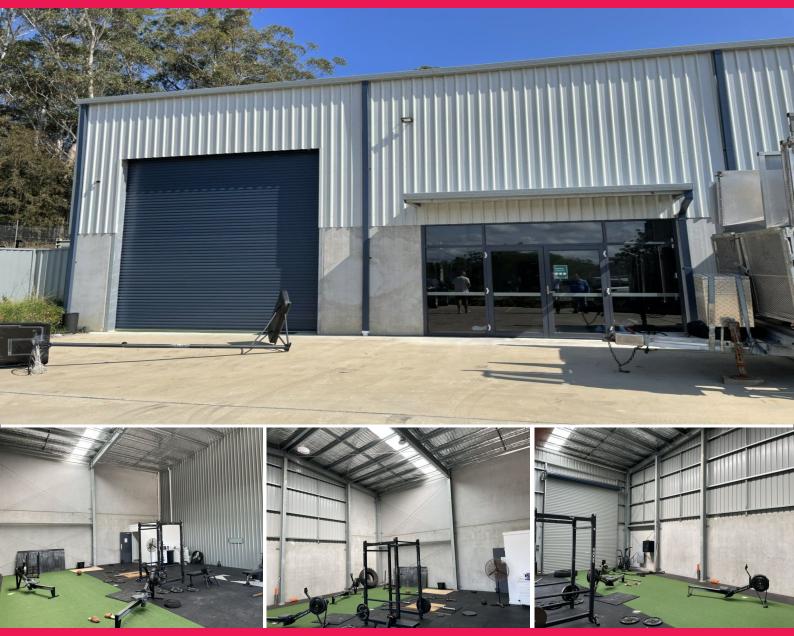

## **BOLD BEAUTY ON BLADE**

Perched on the high ground in Berkeley Vales newest industrial estate to catch the morning sun and beautiful breezes, this superb factory of (approx.) 162m2 includes a high and wide roller door, plus plenty of natural light.