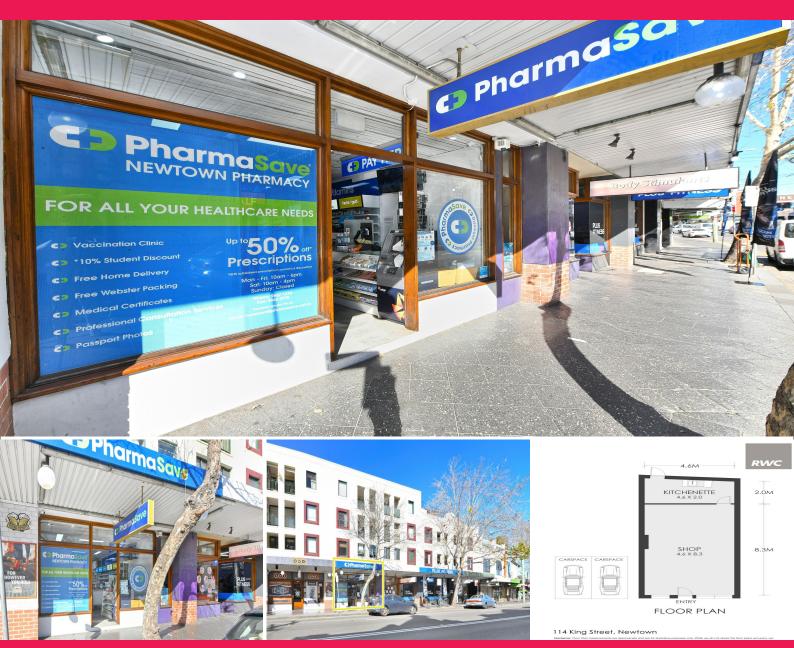

? 50sqm approx strata titled shop plus 2 secure parking

- ? Vibrant location near Missenden Road and King Street T-Section
- ? Kitchenette with ample storage

? Currently leased, inc

Retail FOR SALE

50sqm