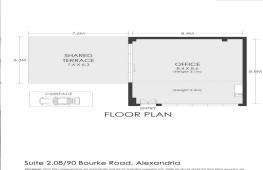

Suite 2.08/90-96 Bourke Road, Alexandria NSW 2015

## PRIME CREATIVE SUITE IN ALEXANDRIA'S SOUGHT-AFTER 'COLLINS ON BOURKE'

Ray White Commercial South Sydney is pleased to present Suite 2.08, 90-96 Bourke Road, Alexandria.

Discover Suite 2.08/90-96 Bourke Road, Alexandria - an exceptional creative suite nestled within the coveted 'Collins On Bourke' complex. Positioned at the heart of Alexandria, this 76sqm open-plan expanse showcases a polished and modern design, offering a perfect blend of style and convenience.

This property offers outstanding accessibility to Sydney's CBD, Port Botany, Sydney Airport, and major transportation routes including the Eastern Distributor, M5 Motorway, and the newly completed M8 Mot

Offices

FOR SALE

76sqm

## Ray White.

Phillip Elmowy

0425285444 p.