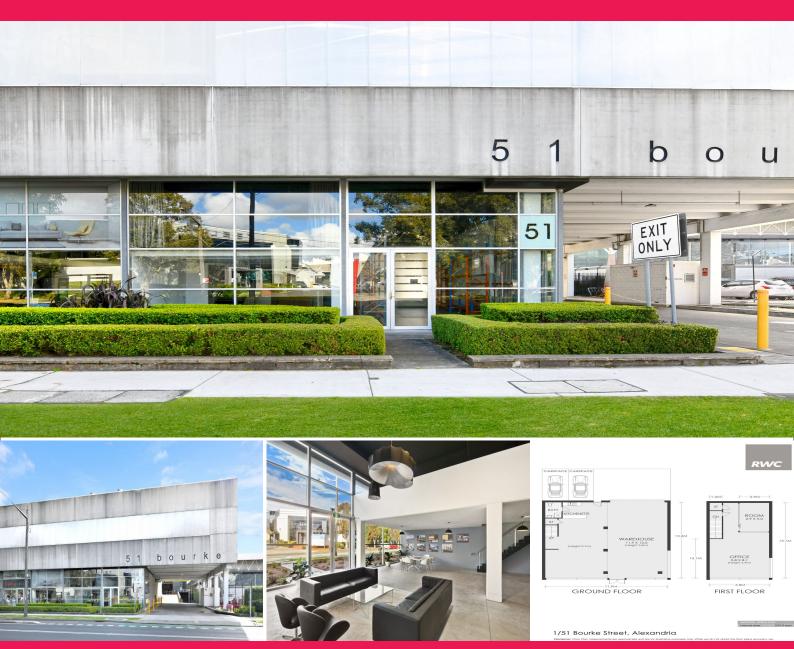

# Ray White.

1/51-53 Bourke Road, Alexandria NSW 2015

### SUPERB CREATIVE OFFICE/SHOWROOM

Ray White Commercial South Sydney is pleased to present Unit 1, 51-53 Bourke Road, Alexandria for Auction.

This property offers outstanding accessibility to Sydney's CBD, Port Botany, Sydney Airport, and major transportation routes including the Eastern Distributor, M5 Motorway, and the newly completed M8 Motorway.

#### Key Features:

- ? Total area: 294sqm, 156sqm ground floor + 77sqm mezzanine\*
- ? Prominent corner position with frontage along Bourke Road
- ? Air-conditioned
- ? Adjacent to the popul

Offices FOR SALE