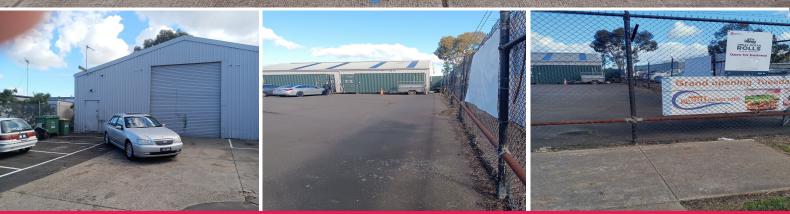

## Large commercial allotment South Geelong

Phone enquiries - please quote property ID 32065.

2,341 M2 corner block on Fyans Street next to Vic Roads.
Unlimited exposure - 35,000 cars pass by every day.
Multi-story buildings allowed.
Subdivision allowed and approved by the City of Greater Geelong.
You can build a Hotel, Food Chain, Car showroom, Petrol Station, Medical Centre etc etc