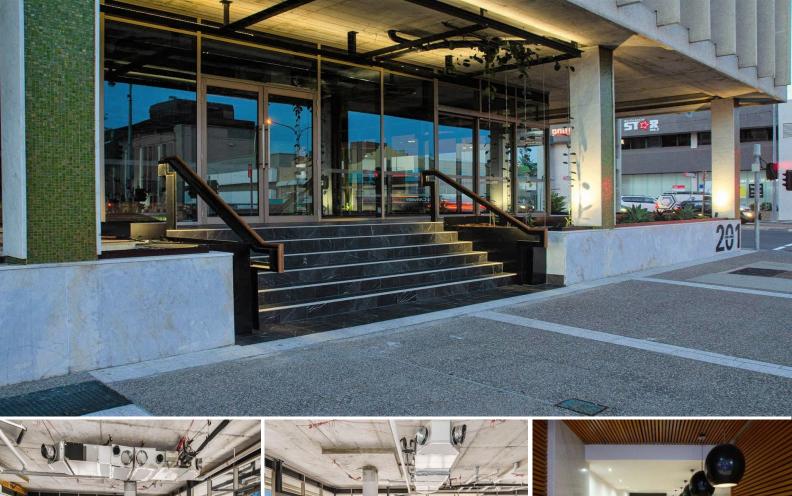

## 1/201 Sturt Street, Townsville City QLD 4810

## High exposure ground floor office

RWC Townsville are pleased to offer for lease this prime positioned tenancy situated on the corner of Sturt and Stanley Street.

Consists of 145m2 air conditioned open plan office, fully renovated with parking on site.

Located close to Woolworths anchored retail centre, coffee shops & cafes. Contact Ray White Commercial on 07 47267888 today to arrange an inspection.

Offices FOR LEASE \$58,000 per annum 145sqm

Ray White. Commercial