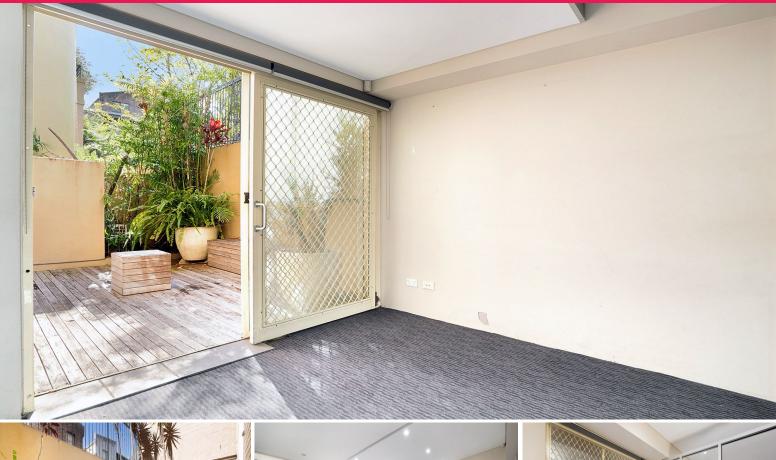

## **Ground Floor Office Space With Private Courtyard**

Deans Property is proud to present this boutique ground floor suite in Chippendale. The property is recently refurbished with great internal fit-out consisting of 3 rooms and open plan / reception space. This is the only Strata in the complex that boasts a private outdoor terrace.

Features include:

- 85 sqm internal area with existing fit-out
- 15 sqm exclusive sunny courtyard
- Internal kitchenette & storage room
- 1 secure basement car space
- Retail shop or commercial usage (Rare MU1 Mixed Use Zoning)
- Excellent exposure & signage rights
- Sold with Vacant Possession
- Walk to UTS, Notre Da