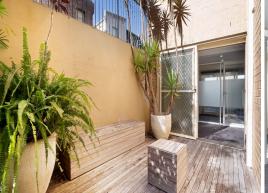

## **Ground Floor Office Space With Private Courtyard**

Deans Property is proud to present this boutique ground floor suite in Chippendale. The property is recently refurbished with great internal fit-out consisting of 3 rooms and open plan / reception space. This is the only Strata in the complex that boasts a private outdoor terrace.

Features include:

- 85 sqm internal area with existing fit-out
- 15 sqm exclusive sunny courtyard
- Internal kitchenette & storage room
- 1 secure basement car space
- Retail shop or commercial usage (Rare MU1 Mixed Use Zoning)
- Excellent exposure & signage rights
- Sold with Vacant Possession
- Walk to UTS, Notre Da