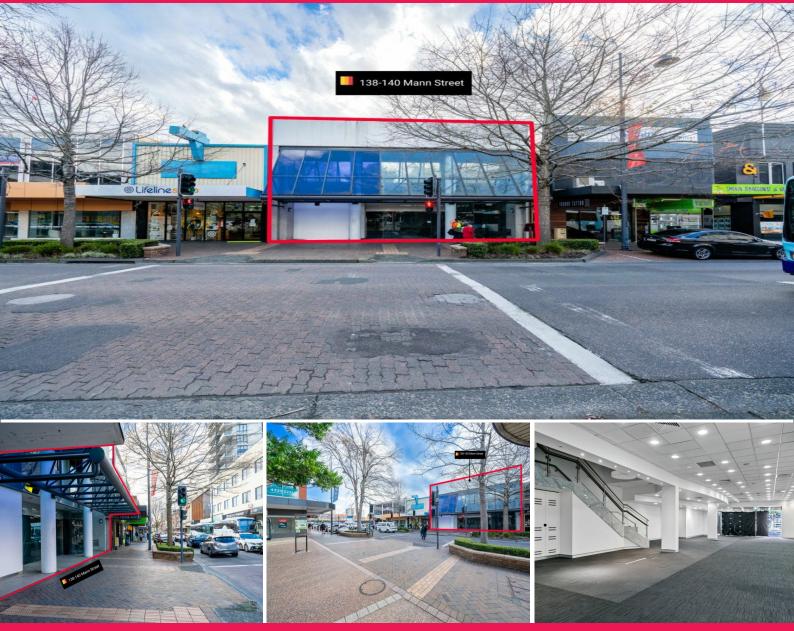

## 138-140 Mann Street, Gosford NSW 2250

## UNLEASH YOUR BUSINESS'S POTENTIAL - PRIME FREEHOLD COMMERCIAL SPACE

Discover the epitome of prime commercial space at the heart of Gosford CBD – a steadfast and freehold gem that stands as a testament to timeless solidity. Nestled prominently in the very centre of Gosford's bustling CBD, this standalone commercial marvel awaits your vision and ambition.

Once home to a prestigious bank, this remarkable space has been thoughtfully fitted with a collection of offices and meeting rooms that radiate professionalism. However, this canvas is primed for reinvention – a blank slate open to your creative direction. Whether your ambitions lean towards crafting a dynamic office space, an enticing retail haven, or a cutting-edge medical Offices FOR LEASE \$195,000.00 Net Per Annum + GST 780sgm