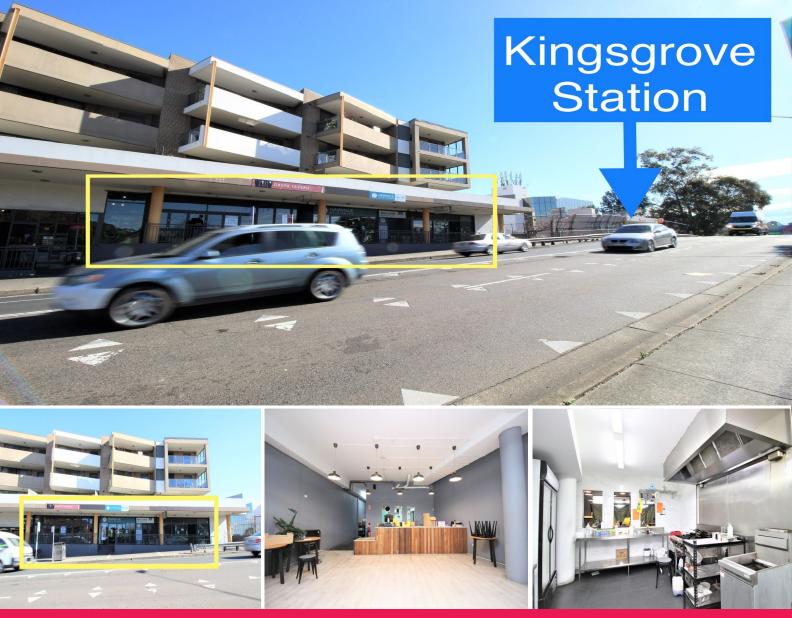

## Shop 1,2,3/231 Kingsgrove Road, Kingsgrove NSW 2208

## Take 1, 2 or 3 Shops - Next to Train Station - Food Amenities in Place !

Gunning Real Estate is pleased to present these 3 shops located just a few steps from Kingsgrove train station entrance.

The tenant can choose lease any one or any two or all three shops. The shops are currently divided but can be connected.

Links below to more photos of the individual shops:

Shop1(92sqm,restaurantfitout):https://www.gunningre.com.au/lease/nsw/st-george/kingsgrove/commercial/retail/7595268Shop 2 (112sqm, hair &

Retail FOR LEASE