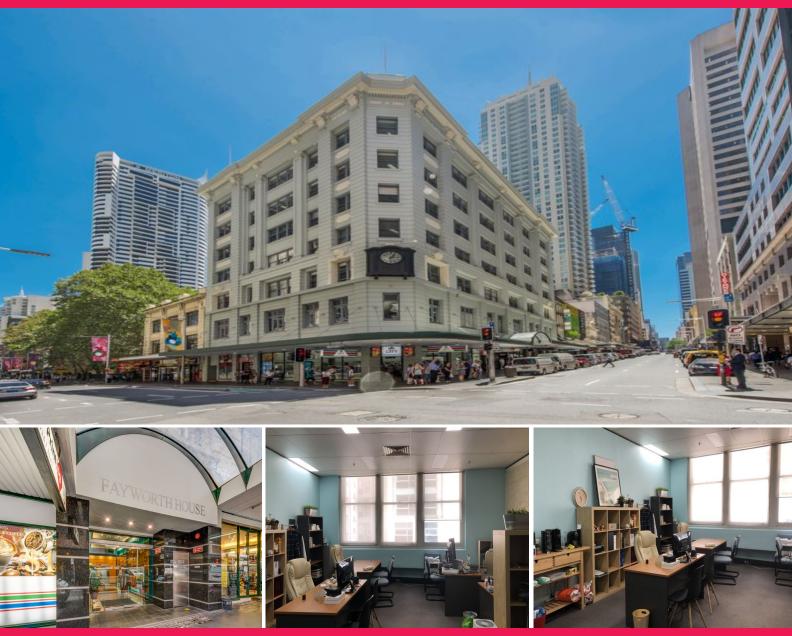

Level 2/202/379 Pitt Street, Sydney NSW 2000

## Fitted CBD Office, Next Door to World Square and Supreme Courts

Positioned at one of the most vibrant CBD business precincts, this contemporary style commercial suite brings affordability to small or medium operations.

- \* Approx.43sqm with view of Pitt St, Liverpool St and World Square
- \* Beautiful open plan comfortably fit 5-7 people
- \* Individual air conditioning
- \* Ample natural light
- $^{\star}$  Close to Town hall, Chinatown, Darling Harbour and New Light Rail station.
- $^{\star}$  Great for a small Law, Accounting Co, Education immigration student visa