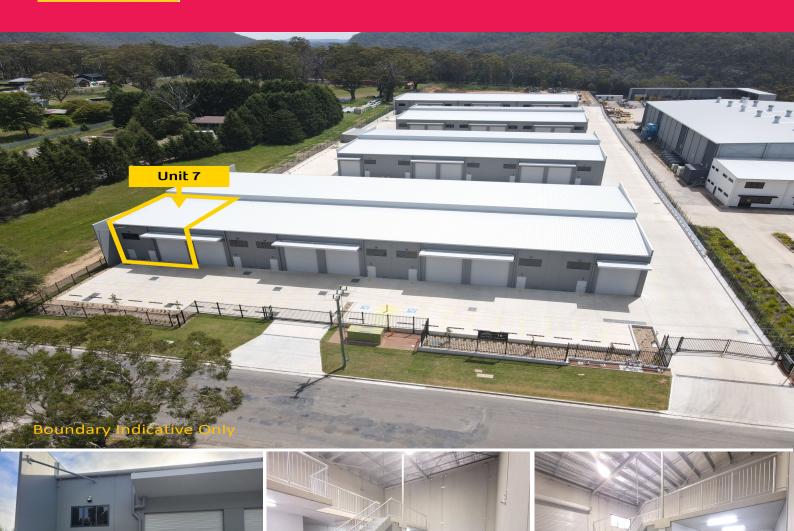

# Brand New Corner Front Unit - Exposure Plus! | \$650 per week + GST\*\*

Ideally located within the newly developed Oak Tree Industrial Estate, within the heart of the Braemar Industrial area, the Gateway to the Southern Highlands. The estate is easily accessed just off the Old Hume Highway via Braemar Avenue. In close proximity to all the essential services of Mittagong and offering easy access to the Hume Motorway.

- ? High quality industrial unit totalling 186m?
- ? Concrete mezzanine with 3 metre clearance
- ? Container height roller shutter door access
- ? 7 metre + internal clearances
- ? Internal amenities and kitchenette
- ? Secure complex with e

Industrial
FOR LEASE
Contact Agent For Lease Pricing
186sqm