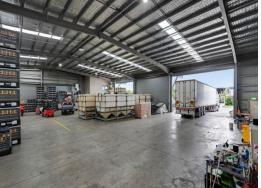

- ? Land area: 2,370m?\*
- ? Building area: 1,159m?\*
- ? Medium Impact Industry zoning
- ? Two street frontage/driveways
- ? High clearance warehouse 7.4m\* at apex
- ? Six roller doors and loading dock
- ? Caretakers residence upstairs (1bedroom/1bathroom)
- ? Shower and toilet amenities