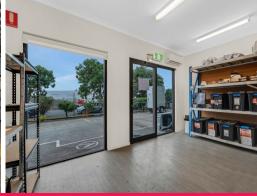

- ? Land area: 2,370m?\*
- ? Building area: 1,159m?\*
- ? Medium Impact Industry zoning
- ? Two street frontage/driveways
- ? High clearance warehouse 7.4m\* at apex
- ? Six roller doors and loading dock
- ? Caretakers residence upstairs (1bedroom/1bathroom)
- ? Shower and toilet amenities