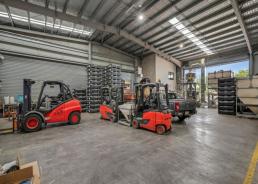

- ? Land area: 2,370m?\*
- ? Building area: 1,159m?\*
- ? Medium Impact Industry zoning
- ? Two street frontage/driveways
- ? High clearance warehouse 7.4m\* at apex
- ? Six roller doors and loading dock
- ? Caretakers residence upstairs (1bedroom/1bathroom)
- ? Shower and toilet amenities