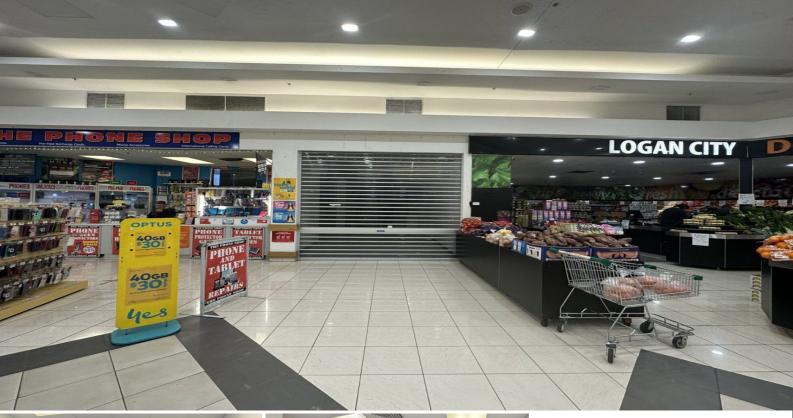

#### 52sqm High Flow Traffic Area - Logan City Centre Retail Vacancies

- \* Shop 98B: 52sqm. \$31,200 exc GST Net p.a.
- \* High flow traffic area corner of Kingston and Wembley Roads.
- \* Join Woolworths, Cash Converters, Liquor Land, QML Pathology, Shine
- Lawyers, Logan City Pharmacy and more.
- \* Over 200 common car parking spaces.

LEASE RATE: From \$31,200 exc GST Net p.a. AVAILABLE SPACE: 52 sqm