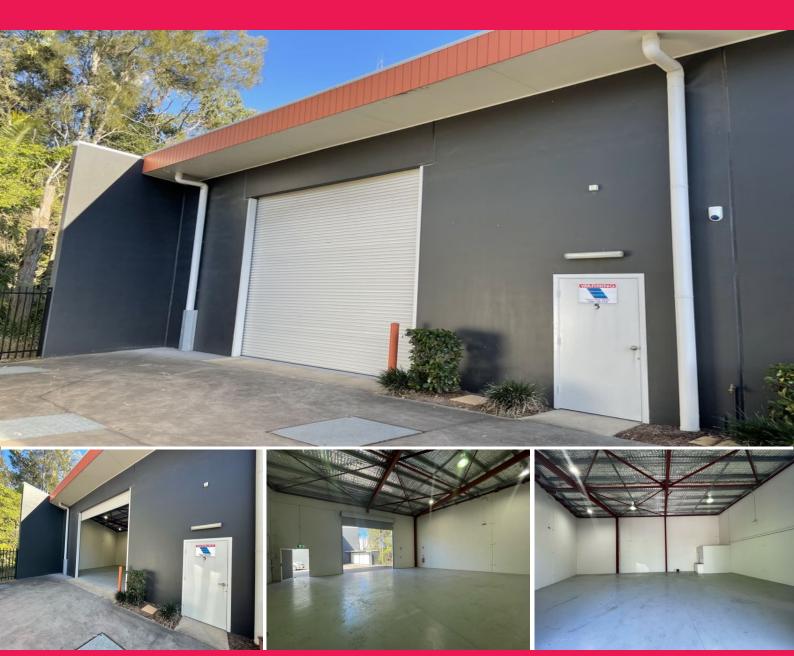

## High Quality, High Clearance Industrial Unit in Prime Location

This quality unit is located in one of Coffs Harbour's most established and popular industrial precincts...

Centrally located between the Coffs Harbour CBD, Park Beach Plaza and HomeBase Shopping centre, June and Marcia Street Precinct as well as close proximity to the Jetty Business precinct.

The unit itself is approx. 158m2 and has great storage opportunities and high clearance access.

KEY FEATURES Include:

-158m2 approx unit size

- Quality concrete tilt

Industrial FOR LEASE

158sqm

 Cherie Parik
 Annie Swadling