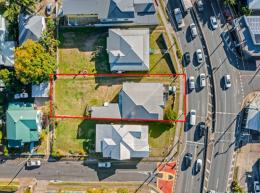

- \* 3 Flats. 2 x 2 bedroom and 1 x 1 bedroom.
- \* Fully leased to long standing tenants.
- \* Current Gross Income: \$48,880 p.a. + GST.
- \* Prime 625sqm Freehold Land.
- \* LMR2. Low-medium residential (2-3 Storey mix) Zoning.
- \* Substantial re-development potential subject to council approval.
- \* Common downstairs laundry.
- \* Solid income and futu