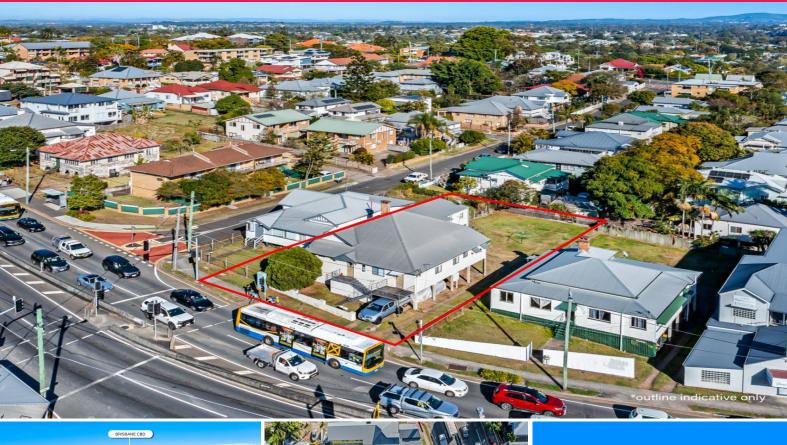

## LJ Hooker Commercial

351 Ipswich Road, Annerley QLD 4103

## Freehold Block Of Flats. 625sqm Land Area. Fully Leased. LMR2 Zoning.

LJ Hooker Commercial are proud to present 351 lpswich Road, Annerley, to the market for Immediate sale. The sellers have provided clear instructions to sell via Offers to Purchase.

- \* 3 Flats. 2 x 2 bedroom and 1 x 1 bedroom.
- \* Fully leased to long standing tenants.
- \* Current Gross Income: \$48,880 p.a. + GST.
- \* Prime 625sqm Freehold Land.
- \* LMR2. Low-medium residential (2-3 Storey mix) Zoning.
- \* Substantial re-development potential subject to council approval.
- \* Common downstairs laundry.
- \* Solid income and futu