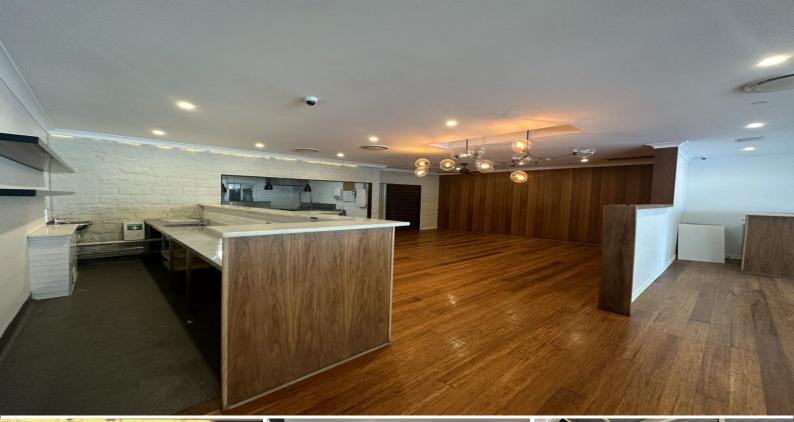

## 121sqm + Outdoor Area. Prime New Farm Retail. Fitted Out Restaurant

- \* Rare opportunity to secure fitted out food restaurant.
- \* High-end internal fit out (no furniture/equipment).
- $^{\ast}$  Cold room, exhaust, wine fridges, sinks/etc in place.
- \* Rear amenities, shared grease trap.
- \* Prime glass shop frontage to busy Merthyr Road.
- \* Walking distance to New Farm Park.
- \* Surrounded by high end residential properties.
- \* Covered outdoor awning for dining.
- \* Deal to be done.

AVAILABLE SPACE: 121 sqm

Retail FOR LEASE \$90,000 Gross per annum + GST 121sgm

Karam Khoury 0424646671 kkhoury@ljhbrisbane.com.au