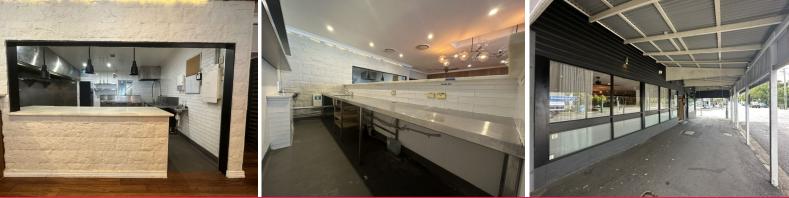

## 121sqm + Outdoor Area. Prime New Farm Retail. Fitted Out Restaurant

- \* Rare opportunity to secure fitted out food restaurant.
- \* High-end internal fit out (no furniture/equipment).
- $^{\ast}$  Cold room, exhaust, wine fridges, sinks/etc in place.
- \* Rear amenities, shared grease trap.
- \* Prime glass shop frontage to busy Merthyr Road.
- \* Walking distance to New Farm Park.
- \* Surrounded by high end residential properties.
- \* Covered outdoor awning for dining.
- \* Deal to be done.

AVAILABLE SPACE: 121 sqm

Retail FOR LEASE \$90,000 Gross per annum + GST 121sgm

Karam Khoury 0424646671 kkhoury@ljhbrisbane.com.au