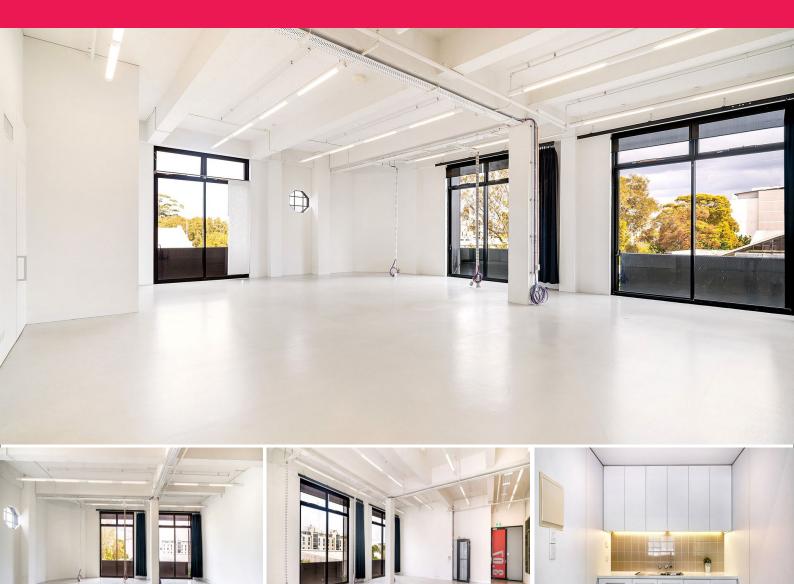

## **Creative Suite with Great Natural Light**

The property is located within the architecturally lauded Space building & occupies the building's best corner position overlooking The Cannery on Morley Avenue & Dunning Avenue. This enviable location puts convenience & a thriving commercial hub on your doorstep. The Cannery, a trendy retail precinct, provides amenities such as cafes, restaurants, Archie Roses experiential gin distillery & health supermarket. The area is serviced by many bus routes & Green Square Station is approximately a 12 minute stroll away.

This 129sqm creative suite features:

- High ceilings, great natural light, sunny corner location
- Floor to ceiling windows, ducted air conditioning throughout
- Polished concrete floors
- Internal toilet & sho